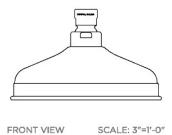

PRODUCT (NOTES)

UNIVERSAL USH106

Universal Classic 6" Showerhead

CEILING VIEW

SCALE: 3"=1'-0"