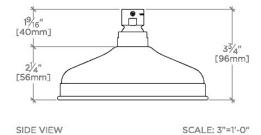

## **TECHNICAL DETAILS**

Adjustable Versus Fixed Spray: Fixed Spray Inlet Connection Size: 1/2" Inlet Connection Type: Female Straight Threads with Rubber Washer Pivot: Y Primary Material: Brass Restricted Maximum Flow Rate: 1.75 gpm Water Pressure Maximum: 85.0 psi Water Pressure Minimum: 20.0 psi

Water Pressure Recommended: 45.0 psi

SHOWN IN UNIVERSAL CLASSIC 6" SHOWERHEAD | USH106

INSPIRATION CODES & STANDARDS

Our Universal collection features timeless designs complementing any of our Waterworks. With a wide range of product, from fittings to accessories, Universal adds exquisite proportion and balance to any environment.