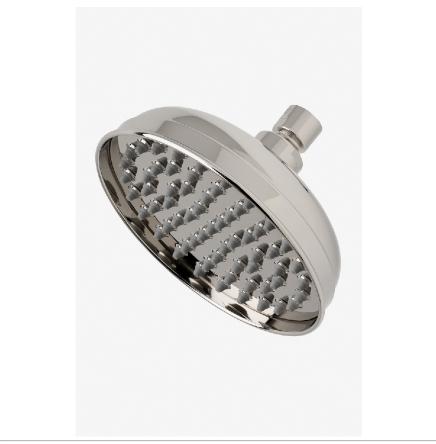

UNIVERSAL USH106

Universal Classic 6" Showerhead

## PRODUCT FEATURES

Made of Brass

Swiveling 6" showerhead

Easy clean rubber nozzles prevent calcium buildup

Stocked in Brass, Chrome and Nickel

Rain showerhead available in 1.75gpm (6.6L/min) flow rate

CERTIFICATIONS