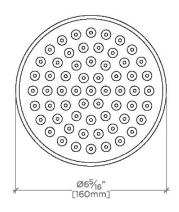

PRODUCT (NOTES)

UNIVERSAL USH106

Universal Classic 6" Showerhead

CEILING VIEW

SCALE: 3"=1'-0"