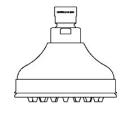

# PRODUCT (NOTES)

UNIVERSAL USH104

Universal Classic 4" Shower Head

CEILING VIEW SCALE: 3"=1'-0"

FRONT VIEW SCALE: 3"=1'-0"

SIDE VIEW SCALE: 3"=1'-0"