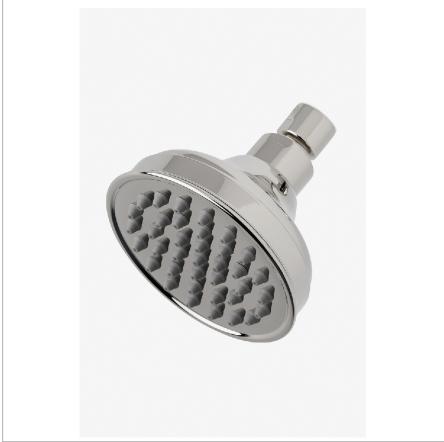

UNIVERSAL USH104

Universal Classic 4" Shower Head

Water Pressure Recommended: 45.0 psi

SHOWN IN UNIVERSAL CLASSIC 4" SHOWER HEAD | USH104