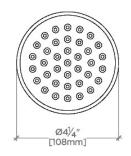

# PRODUCT (NOTES)

UNIVERSAL USH104

Universal Classic 4" Shower Head

CEILING VIEW SCALE: 3"=1'-0"

FRONT VIEW SCALE: 3"=1'-0"

SIDE VIEW SCALE: 3"=1'-0"