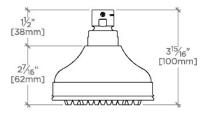

# PRODUCT (NOTES)

UNIVERSAL USH104

Universal Classic 4" Shower Head

CEILING VIEW SCALE: 3"=1'-0"

FRONT VIEW SCALE: 3"=1'-0"

SIDE VIEW SCALE: 3"=1'-0"