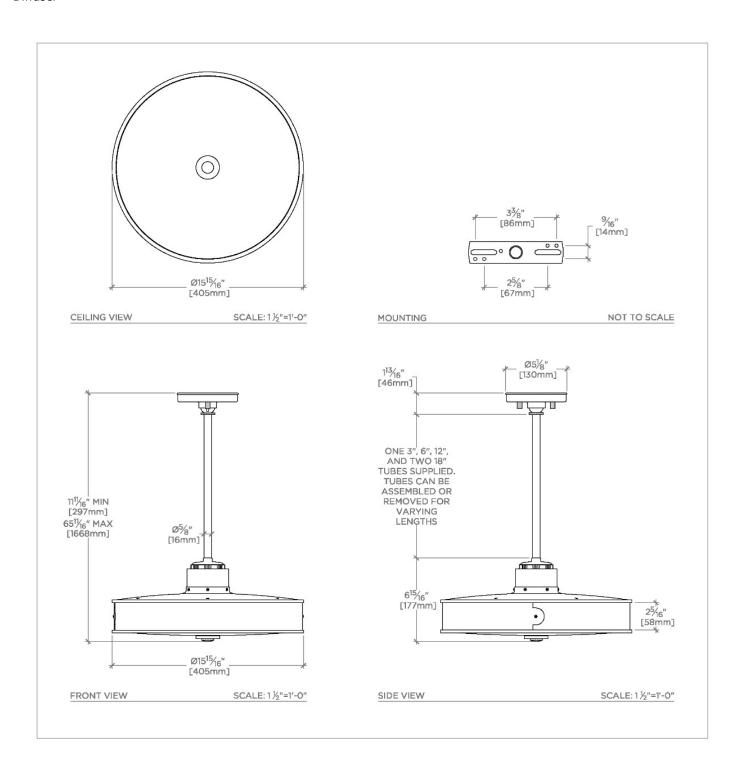

## TECHNICAL DETAILS

Ambient Task: Ambient Bulb Base Size: Integrated LED Bulb Type: Integrated LED Depth/Width: 16" Height: 7"

Interior Exterior Application: Interior Only Junction Box Orientation: Vertical

Length: 17"

Number Of Bulbs: One Primary Material: Brass

Safety Warnings: Do not exceed max wattage

Shade Finish: Honed Shade Material: Alabaster Voltage: 120V Wet/Dry: Damp or Dry

SHOWN IN HENRY CHRONOS CEILING MOUNTED PENDANT WITH ALABASTER DIFFUSER | CNLT05