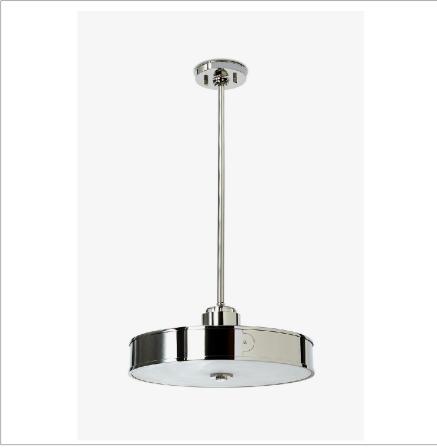

HENRY CNLT05

Henry Chronos Ceiling Mounted Pendant with Alabaster Diffuser

Length: 17"

Number Of Bulbs: One Primary Material: Brass

Safety Warnings: Do not exceed max wattage

Shade Finish: Honed Shade Material: Alabaster Voltage: 120V Wet/Dry: Damp or Dry

SHOWN IN HENRY CHRONOS CEILING MOUNTED PENDANT WITH ALABASTER DIFFUSER | CNLT05

# PRODUCT (NOTES)

HENRY CNLT05

Henry Chronos Ceiling Mounted Pendant with Alabaster Diffuser