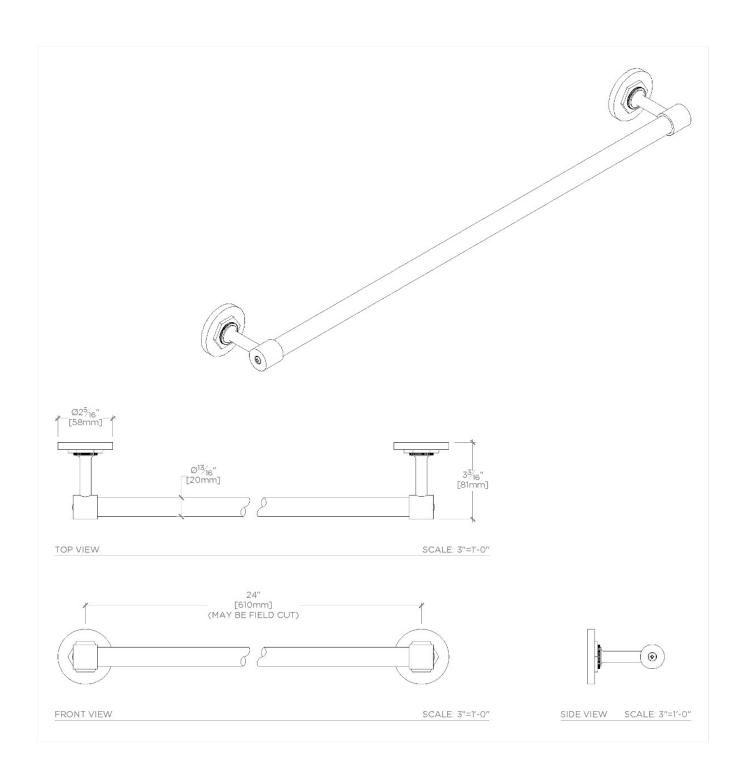

## TECHNICAL DETAILS

Adjustable Levelers Feet: N Escutcheon Primary Material: Brass Horizontal Rail Material: Metal Installation Type: Wall Mounted Length: 24" Primary Material: Brass Suggested Application: Bath

## **PRODUCT FEATURES**

24" x 3 3/16" x 2 5/16"

Made of Brass

Wall Mounted

Bar can be cut to any shorter length

6 lb