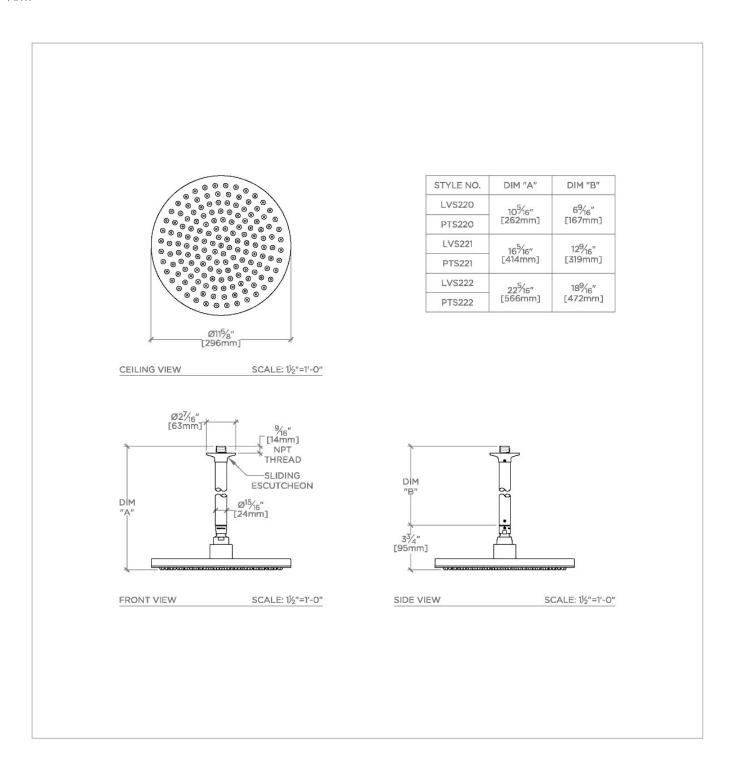

## TECHNICAL DETAILS

Adjustable Versus Fixed Spray: Fixed Fittings Hole Diameter: 1 1/4" Inlet Connection Size: 1/2" Inlet Connection Type: Male NPT Pivot: Y Primary Material: Brass

Restricted Maximum Flow Rate: 1.75 gpm Water Pressure Maximum: 85.0 psi Water Pressure Minimum: 20.0 psi Water Pressure Recommended: 45.0 psi

### **PRODUCT FEATURES**

Made of Brass

Features a swivel 12" rain showerhead with easy clean rubber nozzles

Includes a 12" ceiling mounted shower arm

Stocked in Brass, Chrome, Nickel and Matte Nickel

Rain showerhead available in 1.75gpm (6.6L/min) flow rate