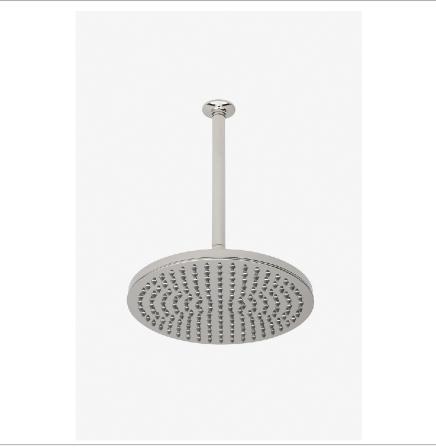

.25 PTS221

.25 12" Rain Showerhead with 12" Ceiling Mounted Shower Arm

SHOWN IN .25 12" RAIN SHOWERHEAD WITH 12" CEILING MOUNTED SHOWER ARM | PTS221

### **PRODUCT FEATURES**

Made of Brass

Features a swivel 12" rain showerhead with easy clean rubber nozzles

Includes a 12" ceiling mounted shower arm

Stocked in Brass, Chrome, Nickel and Matte Nickel

Rain showerhead available in 1.75gpm (6.6L/min) flow rate

# PRODUCT (NOTES)

.25 PTS221

.25 12" Rain Showerhead with 12" Ceiling Mounted Shower Arm