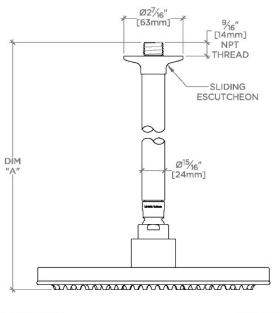

## .25

.25 10" Rain Showerhead with 6" Ceiling Mounted Shower Arm

CEILING VIEW

SCALE: 3"=1'-0"

FRONT VIEW

SCALE: 3"=1'-0"

| STYLE NO. | DIM "A"                                      | DIM "B"                         |
|-----------|----------------------------------------------|---------------------------------|
| LVS200    | 10 <sup>5</sup> ⁄16″<br>[261mm]              | 6 <sup>9</sup> /16"<br>[167mm]  |
| PTS200    |                                              |                                 |
| LVS201    | 16 <sup>5</sup> ⁄16"<br>[414mm]              | 12 <sup>9</sup> /16"<br>[319mm] |
| PTS201    |                                              |                                 |
| LVS202    | 22 <sup>5</sup> / <sub>16</sub> "<br>[566mm] | 18 <sup>9</sup> ⁄16″<br>[472mm] |
| PTS202    |                                              |                                 |