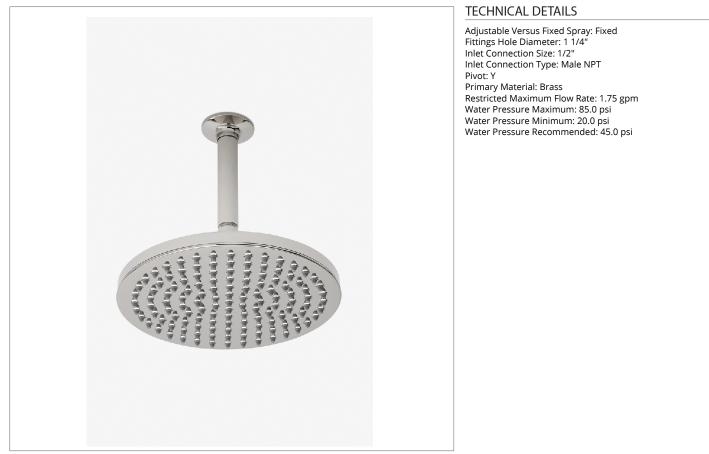

### PTS200

.25 10" Rain Showerhead with 6" Ceiling Mounted Shower Arm

SHOWN IN .25 10" RAIN SHOWERHEAD WITH 6" CEILING MOUNTED SHOWER ARM | PTS200

#### **INSPIRATION**

.25 is the ultimate in utilitarian elegance: A simple and understated design that is equally functional and beautiful.

CODES & STANDARDS

**PRODUCT FEATURES** 

Made of Brass

Features a swivel 10" rain showerhead with easy clean rubber nozzles

Includes a 6" ceiling mounted shower arm

Stocked in Brass, Chrome, Nickel and Matte Nickel

Rain showerhead available in 1.75gpm (6.6L/min) flow rate

CERTIFICATIONS

PRODUCT (NOTES)