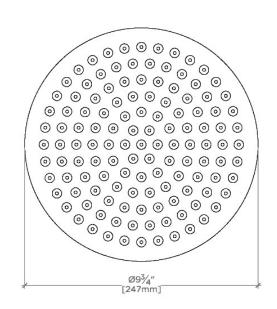

#### **INSPIRATION**

.25 is the ultimate in utilitarian elegance: A simple and understated design that is equally functional and beautiful.

CODES & STANDARDS

**PRODUCT FEATURES** 

Made of Brass

Features a swivel 10" rain showerhead with easy clean rubber nozzles