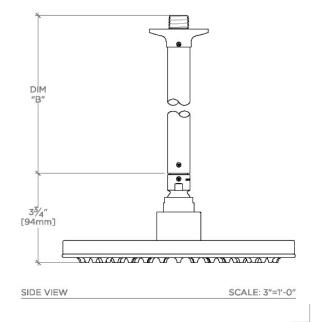

## .25

.25 10" Rain Showerhead with 6" Ceiling Mounted Shower Arm

CEILING VIEW

SCALE: 3"=1'-0"

FRONT VIEW

SCALE: 3"=1'-0"

| STYLE NO. | DIM "A"                                      | DIM "B"                         |
|-----------|----------------------------------------------|---------------------------------|
| LVS200    | 10 <sup>5</sup> ⁄16″<br>[261mm]              | 6 <sup>9</sup> /16"<br>[167mm]  |
| PTS200    |                                              |                                 |
| LVS201    | 16 <sup>5</sup> ⁄16"<br>[414mm]              | 12 <sup>9</sup> /16"<br>[319mm] |
| PTS201    |                                              |                                 |
| LVS202    | 22 <sup>5</sup> / <sub>16</sub> "<br>[566mm] | 18 <sup>9</sup> ⁄16″<br>[472mm] |
| PTS202    |                                              |                                 |