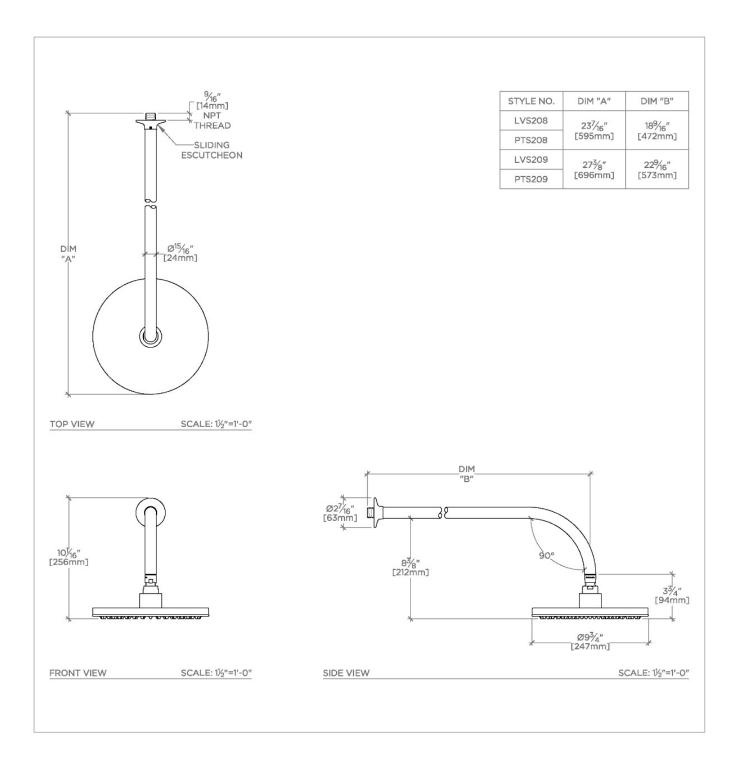

## PTS209

.25 10" Rain Showerhead with 22" Wall Mounted 90 Degree Shower Arm

SHOWN IN .25 10" RAIN SHOWERHEAD WITH 22" WALL MOUNTED 90 DEGREE SHOWER ARM | PTS209

Includes a 22" wall mounted 90 degree shower arm

Stocked in Brass, Chrome, Nickel and Matte Nickel

Rain showerhead available in 1.75gpm (6.6L/min) flow rate

CERTIFICATIONS

PRODUCT (NOTES)