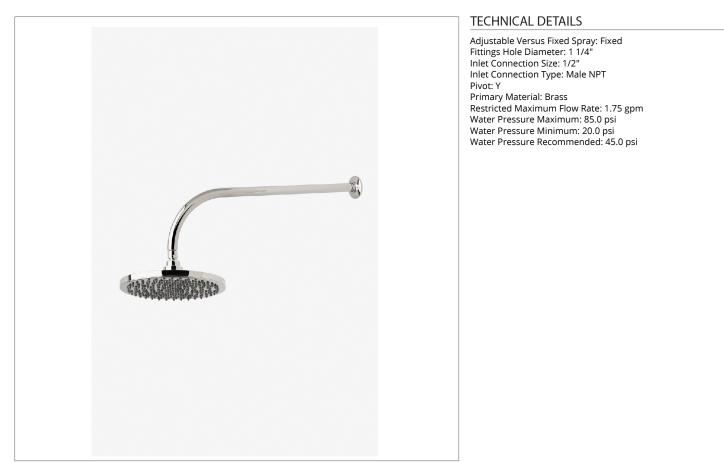

## PTS209

.25 10" Rain Showerhead with 22" Wall Mounted 90 Degree Shower Arm

SHOWN IN .25 10" RAIN SHOWERHEAD WITH 22" WALL MOUNTED 90 DEGREE SHOWER ARM | PTS209

#### **INSPIRATION**

.25 is the ultimate in utilitarian elegance: A simple and  $\,$  understated design that is equally functional and beautiful.

CODES & STANDARDS

**PRODUCT FEATURES** 

Made of Brass

Features a swivel 10" rain showerhead with easy clean rubber nozzles

Includes a 22" wall mounted 90 degree shower arm

Stocked in Brass, Chrome, Nickel and Matte Nickel

Rain showerhead available in 1.75gpm (6.6L/min) flow rate

CERTIFICATIONS

PRODUCT (NOTES)