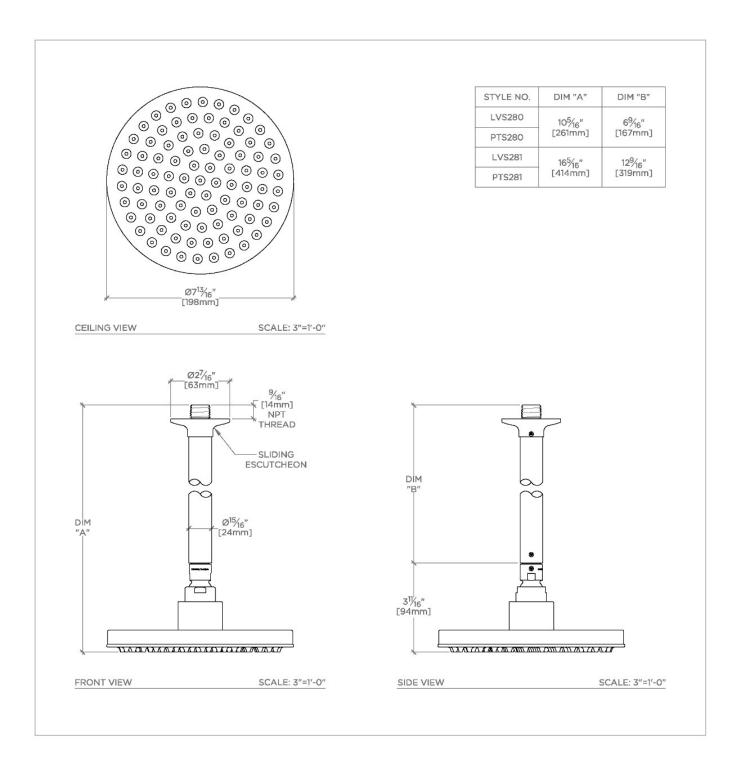

## PTS280

.25 8" Rain Showerhead with 6" Ceiling Mounted Shower Arm

SHOWN IN .25 8" RAIN SHOWERHEAD WITH 6" CEILING MOUNTED SHOWER ARM | PTS280

Includes a 6" ceiling mounted shower arm

Stocked in Brass, Chrome, Nickel and Matte Nickel

Rain showerhead available in 1.75gpm (6.6L/min) flow rate

CERTIFICATIONS

PRODUCT (NOTES)