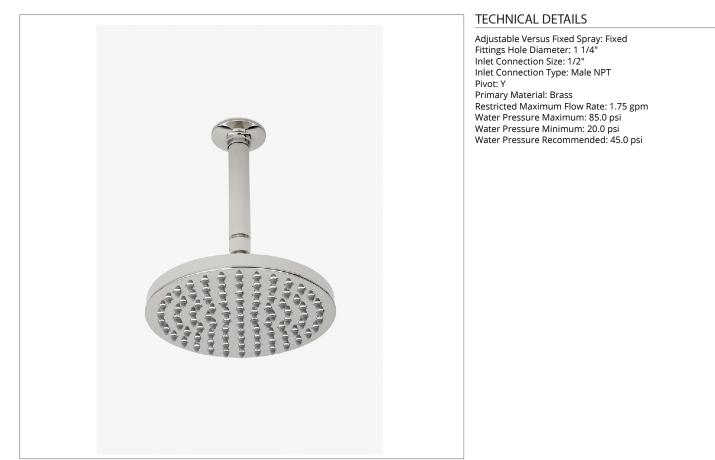

## PTS280

.25 8" Rain Showerhead with 6" Ceiling Mounted Shower Arm

SHOWN IN .25 8" RAIN SHOWERHEAD WITH 6" CEILING MOUNTED SHOWER ARM | PTS280

## **INSPIRATION**

.25 is the ultimate in utilitarian elegance: A simple and  $\,$  understated design that is equally functional and beautiful.

CODES & STANDARDS

**PRODUCT FEATURES** 

Made of Brass

Features a swivel 8" rain showerhead with easy clean rubber nozzles

Includes a 6" ceiling mounted shower arm

Stocked in Brass, Chrome, Nickel and Matte Nickel

Rain showerhead available in 1.75gpm (6.6L/min) flow rate

CERTIFICATIONS

PRODUCT (NOTES)