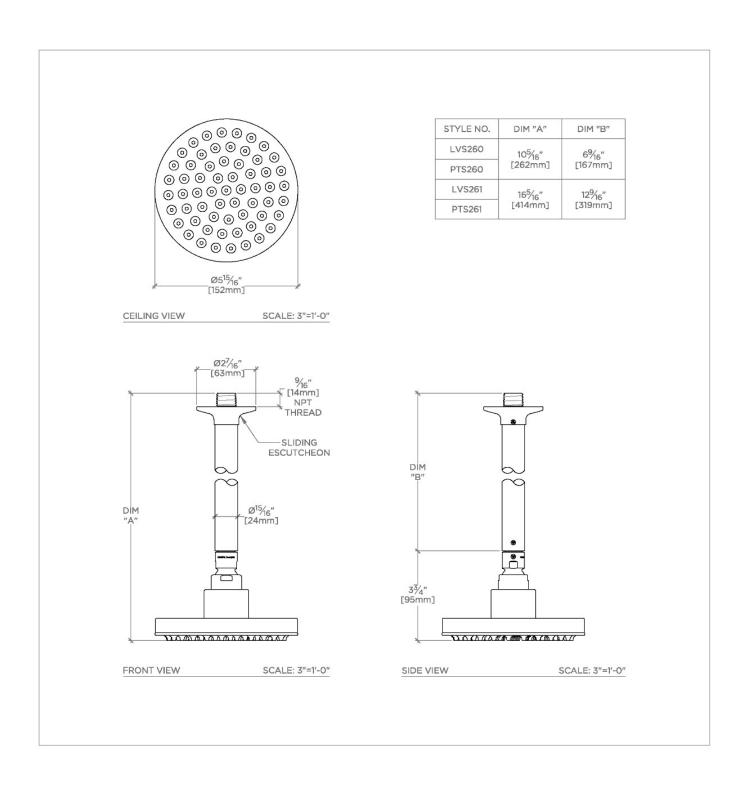

.25 PTS261

.25 6" Showerhead with 12" Ceiling Mounted Shower Arm

## **PRODUCT FEATURES**

Made of Brass

Features a swivel 6" showerhead with easy clean rubber nozzles

Includes a 12" ceiling mounted shower arm

Stocked in Brass, Chrome, Nickel and Matte Nickel

Showerhead available in 1.75gpm (6.6L/min) flow rate