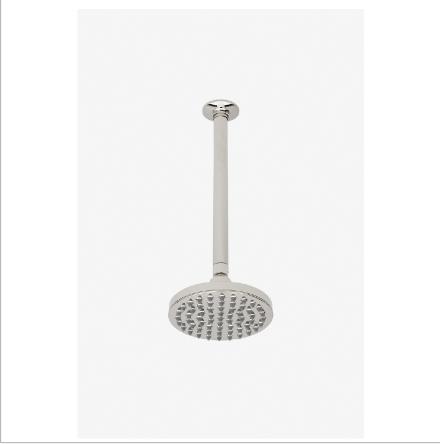

.25 PTS261

.25 6" Showerhead with 12" Ceiling Mounted Shower Arm

SHOWN IN .25 6" SHOWERHEAD WITH 12" CEILING MOUNTED SHOWER ARM | PTS261

**INSPIRATION CODES & STANDARDS** 

.25 is the ultimate in utilitarian elegance: A simple and understated design that is equally functional and beautiful.

## **PRODUCT FEATURES**

Made of Brass

Features a swivel 6" showerhead with easy clean rubber nozzles

Includes a 12" ceiling mounted shower arm

Stocked in Brass, Chrome, Nickel and Matte Nickel

Showerhead available in 1.75gpm (6.6L/min) flow rate