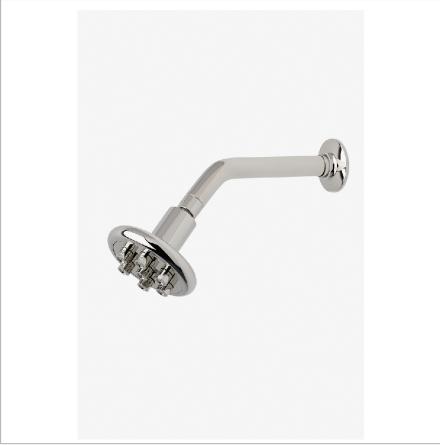

.25 PTS245

.25 4 1/4" Showerhead with 8" Wall Mounted 45 Degree Shower Arm

SHOWN IN .25 4 1/4" SHOWERHEAD WITH 8" WALL MOUNTED 45 DEGREE SHOWER ARM | PTS245

INSPIRATION CODES & STANDARDS

.25 is the ultimate in utilitarian elegance: A simple and understated design that is equally functional and beautiful.

## PRODUCT (NOTES)

.25 PTS245

.25 4 1/4" Showerhead with 8" Wall Mounted 45 Degree Shower Arm