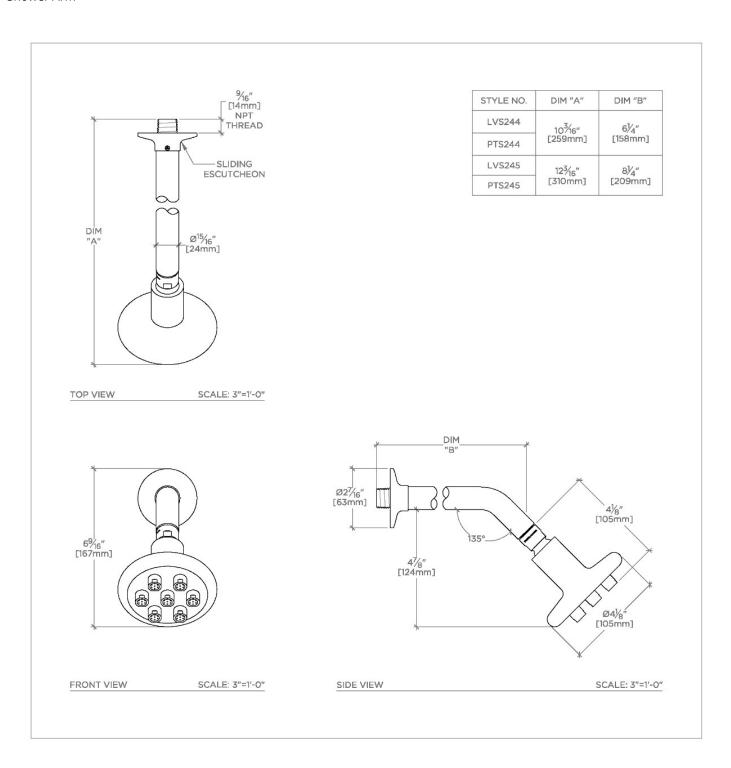

.25 PTS245

.25 4 1/4" Showerhead with 8" Wall Mounted 45 Degree Shower Arm

## **PRODUCT FEATURES**

Made of Brass

Features a swivel 4 1/4" showerhead with seven jets

Includes a 8" wall mounted 45 degree shower arm

Stocked in Brass, Chrome and Nickel

Showerhead available in 1.75gpm (6.6L/min) flow rate

## PRODUCT (NOTES)

.25 PTS245

.25 4 1/4" Showerhead with 8" Wall Mounted 45 Degree Shower Arm