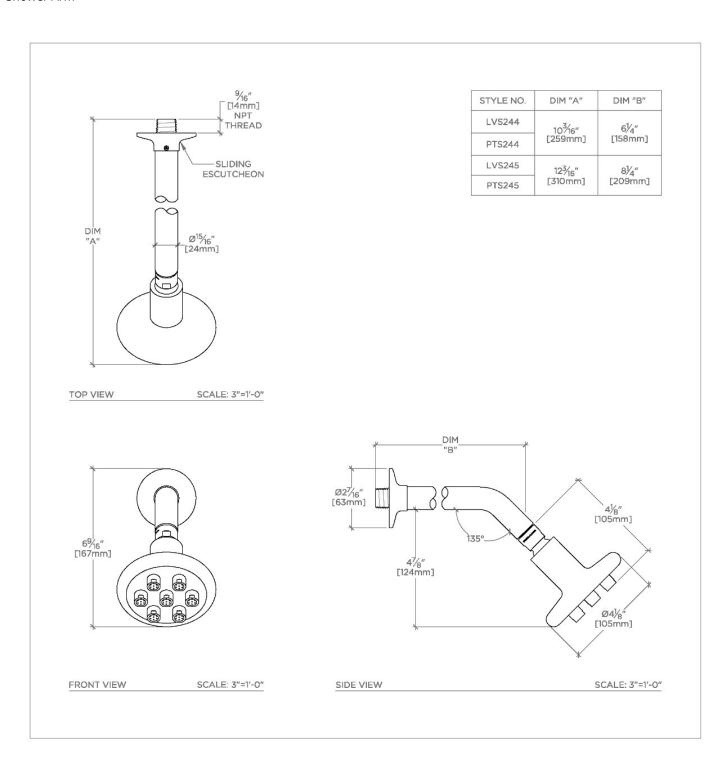

.25 PTS244

.25 4 1/4" Showerhead with 6" Wall Mounted 45 Degree Shower Arm

SHOWN IN .25 4 1/4" SHOWERHEAD WITH 6" WALL MOUNTED 45 DEGREE SHOWER ARM | PTS244

### **PRODUCT FEATURES**

Made of Brass

Features a swivel 4 1/4" showerhead with seven jets

Includes a 6" wall mounted 45 degree shower arm

Stocked in Brass, Chrome and Nickel

Showerhead available in 1.75gpm (6.6L/min) flow rate