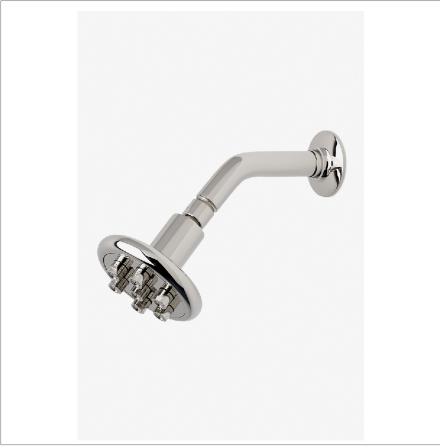

SHOWN IN .25 4 1/4" SHOWERHEAD WITH 6" WALL MOUNTED 45 DEGREE SHOWER ARM | PTS244

### **PRODUCT FEATURES**

Made of Brass

Features a swivel 4 1/4" showerhead with seven jets

Includes a 6" wall mounted 45 degree shower arm

Stocked in Brass, Chrome and Nickel

Showerhead available in 1.75gpm (6.6L/min) flow rate