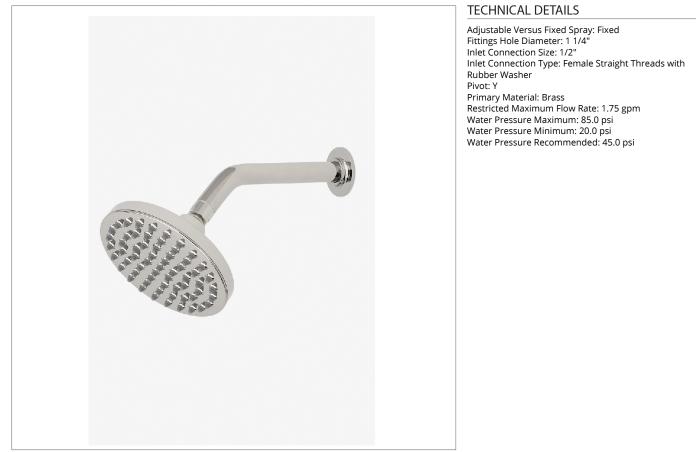

## BNS265

Bond 6" Showerhead with 8" Wall Mounted 45 Degree Shower Arm

SHOWN IN BOND 6" SHOWERHEAD WITH 8" WALL MOUNTED 45 DEGREE SHOWER ARM | BNS265

Made of Brass

Features a swivel 6" showerhead with easy clean rubber nozzles

Includes a 8" wall mounted 45 degree shower arm

Stocked in Brass, Chrome and Nickel

Showerhead available in 1.75gpm (6.6L/min) flow rate

## BOND

Bond 6" Showerhead with 8" Wall Mounted 45 Degree Shower Arm

| STYLE NO. | DIM "A"                          | DIM "B"         |
|-----------|----------------------------------|-----------------|
| BNS265    | 12 <sup>13</sup> ⁄16″<br>[325mm] | 8¼″<br>[209mm]  |
| BNS266    | 14 <sup>13</sup> /16"<br>[376mm] | 10¼"<br>[260mm] |