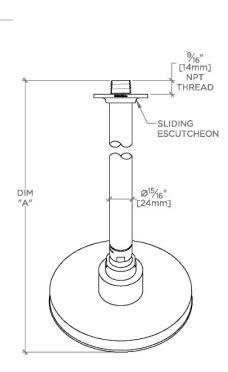

## BOND

Bond 6" Showerhead with 8" Wall Mounted 45 Degree Shower Arm

| STYLE NO. | DIM "A"                          | DIM "B"         |
|-----------|----------------------------------|-----------------|
| BNS265    | 12 <sup>13</sup> ⁄16″<br>[325mm] | 8¼″<br>[209mm]  |
| BNS266    | 14 <sup>13</sup> /16"<br>[376mm] | 10¼"<br>[260mm] |

TOP VIEW

SCALE: 3"=1'-0"

SIDE VIEW

DIM "B"

FRONT VIEW

SCALE: 3"=1'-0"

**BNS265**