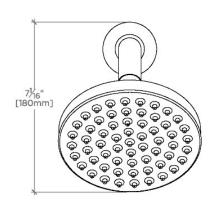

Made of Brass

Features a swivel 6" showerhead with easy clean rubber nozzles

Includes a 8" wall mounted 45 degree shower arm

Stocked in Brass, Chrome and Nickel

Showerhead available in 1.75gpm (6.6L/min) flow rate

## BOND

Bond 6" Showerhead with 8" Wall Mounted 45 Degree Shower Arm

| STYLE NO. | DIM "A"                          | DIM "B"         |
|-----------|----------------------------------|-----------------|
| BNS265    | 12 <sup>13</sup> ⁄16″<br>[325mm] | 8¼″<br>[209mm]  |
| BNS266    | 14 <sup>13</sup> /16"<br>[376mm] | 10¼"<br>[260mm] |