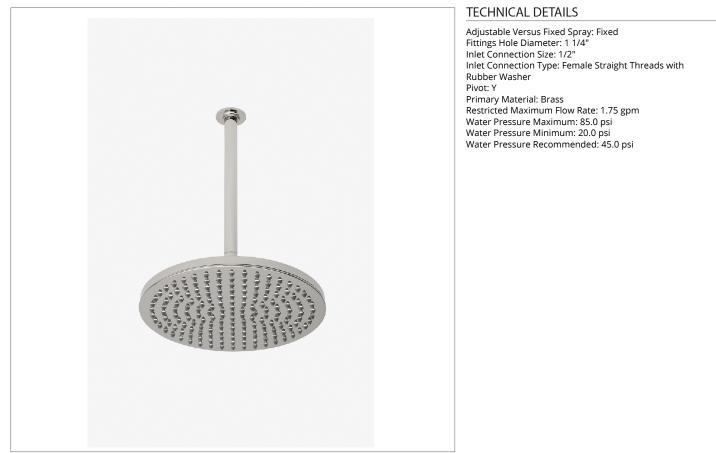

# BNS221

Bond 12" Rain Showerhead with 12" Ceiling Mounted Shower Arm

SHOWN IN BOND 12" RAIN SHOWERHEAD WITH 12" CEILING MOUNTED SHOWER ARM | BNS221

Made of Brass

Features a swivel 12" rain showerhead with easy clean rubber nozzles

Includes a 12" ceiling mounted shower arm

Stocked in Brass, Chrome and Nickel

Rain showerhead available in 1.75gpm (6.6L/min) flow rate