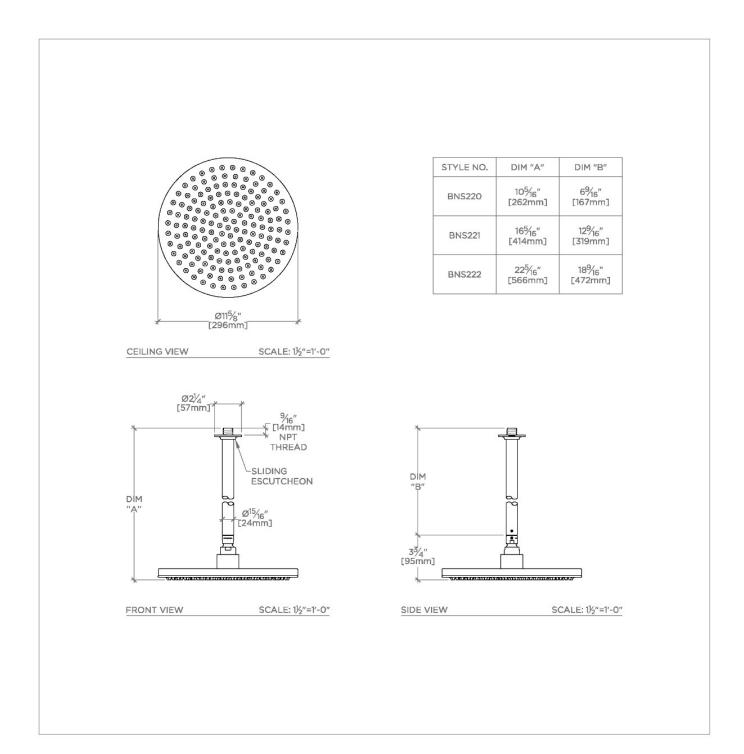

# BNS221

Bond 12" Rain Showerhead with 12" Ceiling Mounted Shower Arm

SHOWN IN BOND 12" RAIN SHOWERHEAD WITH 12" CEILING MOUNTED SHOWER ARM | BNS221

Made of Brass

Features a swivel 12" rain showerhead with easy clean rubber nozzles

Includes a 12" ceiling mounted shower arm

Stocked in Brass, Chrome and Nickel

Rain showerhead available in 1.75gpm (6.6L/min) flow rate