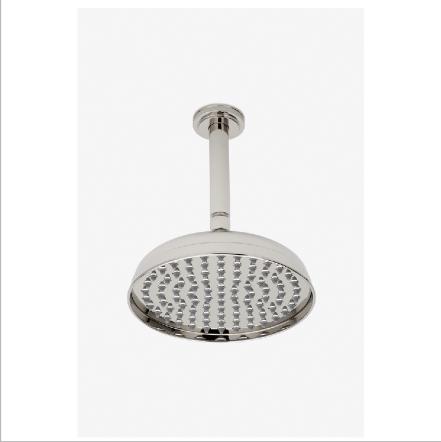

BOULEVARD BDS180

Boulevard 8" Rain Showerhead with 6" Ceiling Mounted Shower Arm

SHOWN IN BOULEVARD 8" RAIN SHOWERHEAD WITH 6" CEILING MOUNTED SHOWER ARM | BDS180

INSPIRATION CODES & STANDARDS

Inspiration from 1930s objects evokes extravagance: a strong silhouette, lavish scale and elegant decoration. Machine and artisan hands yield crisp details and curves.

## PRODUCT (NOTES)

BOULEVARD BDS180

Boulevard 8" Rain Showerhead with 6" Ceiling Mounted Shower Arm