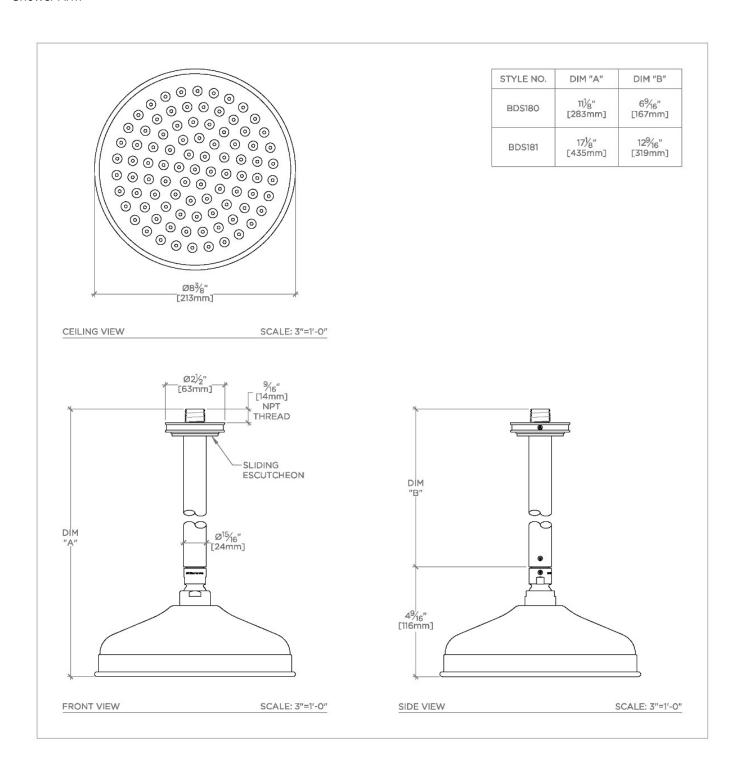

BOULEVARD BDS180

Boulevard 8" Rain Showerhead with 6" Ceiling Mounted Shower Arm

## **TECHNICAL DETAILS**

Adjustable Versus Fixed Spray: Fixed Fittings Hole Diameter: 1 1/4" Inlet Connection Size: 1/2" Inlet Connection Type: Male NPT Pivot: Y Primary Material: Brass

Restricted Maximum Flow Rate: 1.75 gpm Water Pressure Maximum: 85.0 psi Water Pressure Minimum: 20.0 psi Water Pressure Recommended: 45.0 psi

## **PRODUCT FEATURES**

Made of Brass

Features a swivel 8" rain showerhead with easy clean rubber nozzles

Includes a 6" ceiling mounted shower arm

Stocked in Brass, Chrome and Nickel

Rain showerhead available in 1.75gpm (6.6L/min) flow rate