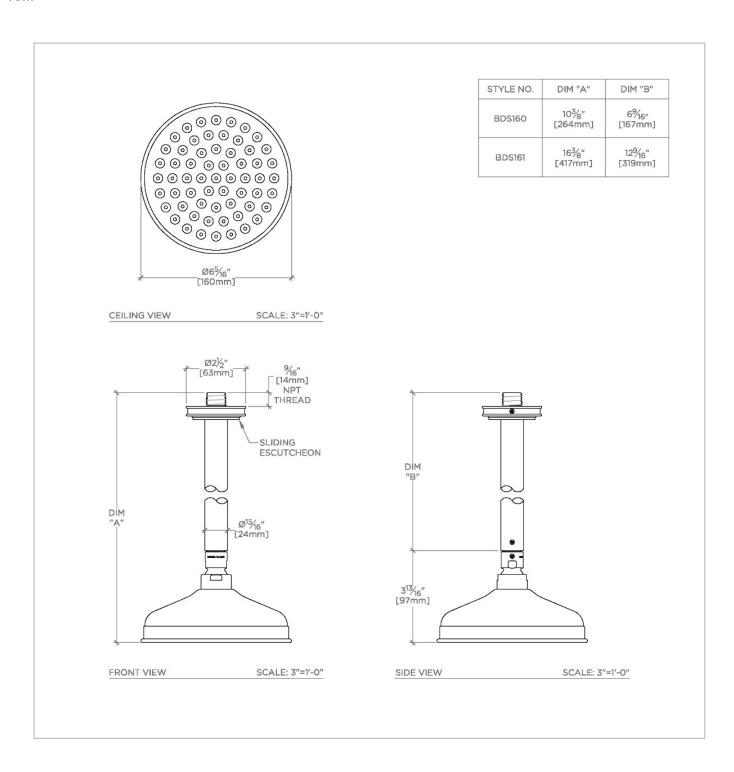

BOULEVARD BDS160

Boulevard 6" Showerhead with 6" Ceiling Mounted Shower Arm

## **TECHNICAL DETAILS**

Adjustable Versus Fixed Spray: Fixed Fittings Hole Diameter: 1 1/4" Inlet Connection Size: 1/2" Inlet Connection Type: Male NPT Pivot: Y

Primary Material: Brass

Restricted Maximum Flow Rate: 1.75 gpm Water Pressure Maximum: 85.0 psi Water Pressure Minimum: 20.0 psi Water Pressure Recommended: 45.0 psi

## **PRODUCT FEATURES**

Made of Brass

Features a swivel 6" showerhead with easy clean rubber nozzles

Includes a 6" ceiling mounted shower arm

Stocked in Brass, Chrome and Nickel

Showerhead available in 1.75gpm (6.6L/min) flow rate