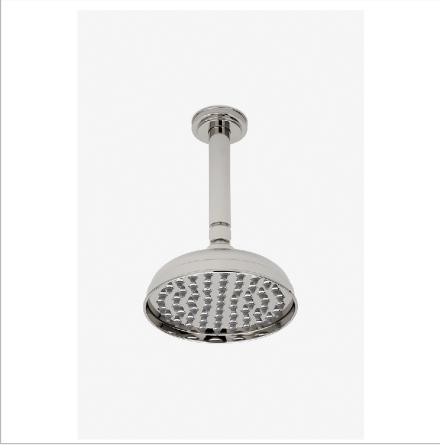

BOULEVARD BDS160

Boulevard 6" Showerhead with 6" Ceiling Mounted Shower Arm

SHOWN IN BOULEVARD 6" SHOWERHEAD WITH 6" CEILING MOUNTED SHOWER ARM | BDS160

INSPIRATION CODES & STANDARDS

Inspiration from 1930s objects evokes extravagance: a strong silhouette, lavish scale and elegant decoration. Machine and artisan hands yield crisp details and curves.

## **PRODUCT FEATURES**

Made of Brass

Features a swivel 6" showerhead with easy clean rubber nozzles

Includes a 6" ceiling mounted shower arm

Stocked in Brass, Chrome and Nickel

Showerhead available in 1.75gpm (6.6L/min) flow rate