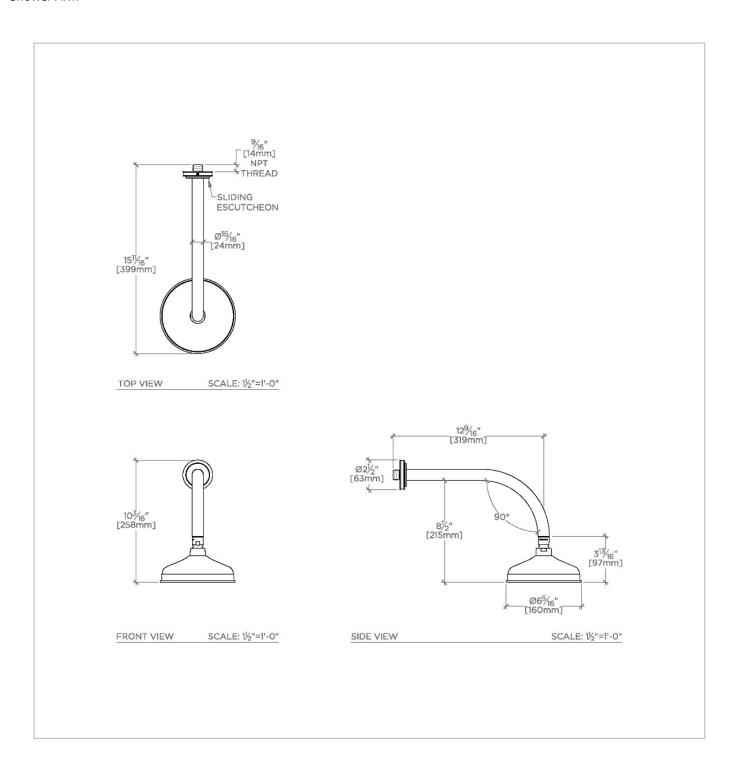

BOULEVARD BDS167

Boulevard 6" Showerhead with 12" Wall Mounted 90 Degree Shower Arm

SHOWN IN BOULEVARD 6" SHOWERHEAD WITH 12" WALL MOUNTED 90 DEGREE SHOWER ARM | BDS167

INSPIRATION CODES & STANDARDS

Inspiration from 1930s objects evokes extravagance: a strong silhouette, lavish scale and elegant decoration. Machine and artisan hands yield crisp details and curves.

## PRODUCT (NOTES)

BOULEVARD BDS167

Boulevard 6" Showerhead with 12" Wall Mounted 90 Degree Shower Arm