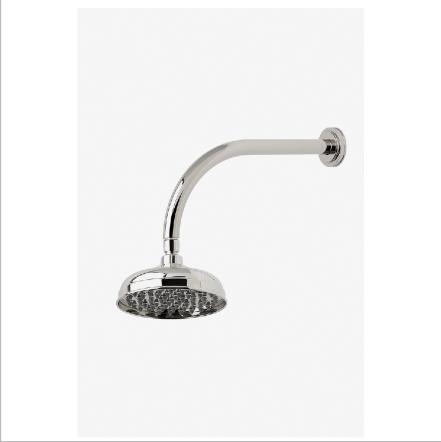

BOULEVARD BDS167

Boulevard 6" Showerhead with 12" Wall Mounted 90 Degree Shower Arm

SHOWN IN BOULEVARD 6" SHOWERHEAD WITH 12" WALL MOUNTED 90 DEGREE SHOWER ARM | BDS167

INSPIRATION CODES & STANDARDS

Inspiration from 1930s objects evokes extravagance: a strong silhouette, lavish scale and elegant decoration. Machine and artisan hands yield crisp details and curves.

## **PRODUCT FEATURES**

Made of Brass

Features a swivel 6" showerhead with easy clean rubber nozzles

Includes a 12" wall mounted 90 degree shower arm

Stocked in Brass, Chrome and Nickel

Showerhead available in 1.75gpm (6.6L/min) flow rate

## PRODUCT (NOTES)

BOULEVARD BDS167

Boulevard 6" Showerhead with 12" Wall Mounted 90 Degree Shower Arm