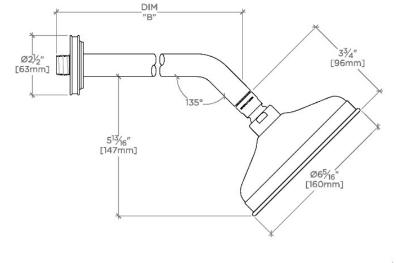

# BOULEVARD

Boulevard 6" Showerhead with 10" Wall Mounted 45 Degree Shower Arm

# DIM "A"

| STYLE NO. | DIM "A"                        | DIM "B"                        |
|-----------|--------------------------------|--------------------------------|
| BDS165    | 13½"<br>[334mm]                | 8¼″<br>[209mm]                 |
| BDS166    | 15 <sup>1</sup> ⁄8″<br>[384mm] | 10 <sup>1</sup> ⁄4"<br>[260mm] |