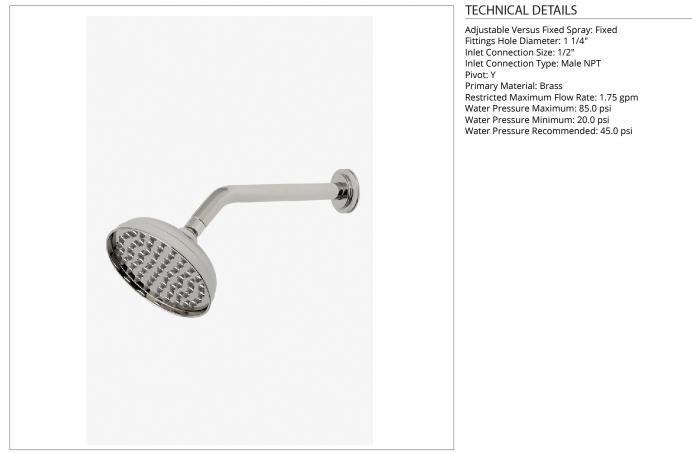

# BOULEVARD

## BDS166

Boulevard 6" Showerhead with 10" Wall Mounted 45 Degree Shower Arm

SHOWN IN BOULEVARD 6" SHOWERHEAD WITH 10" WALL MOUNTED 45 DEGREE SHOWER ARM | BDS166

**PRODUCT FEATURES** 

Made of Brass

Features a swivel 6" showerhead with easy clean rubber nozzles

Includes a 10" wall mounted 45 degree shower arm

Stocked in Brass, Chrome and Nickel

Showerhead available in 1.75gpm (6.6L/min) flow rate