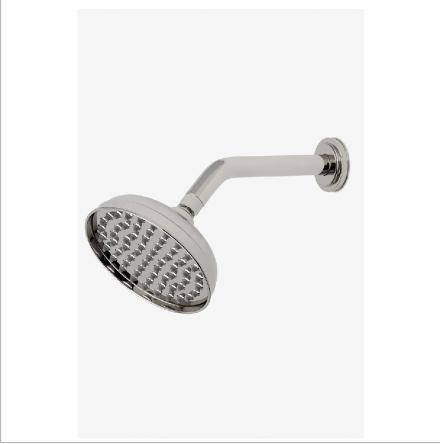

**BOULEVARD BDS165** 

Boulevard 6" Showerhead with 8" Wall Mounted 45 Degree Shower Arm

SHOWN IN BOULEVARD 6" SHOWERHEAD WITH 8" WALL MOUNTED 45 DEGREE SHOWER ARM | BDS165

**INSPIRATION CODES & STANDARDS** 

Inspiration from 1930s objects evokes extravagance: a strong silhouette, lavish scale and elegant decoration. Machine and artisan hands yield crisp details and curves.

## **PRODUCT FEATURES**

Made of Brass

Features a swivel 6" showerhead with easy clean rubber nozzles

Includes a 8" wall mounted 45 degree shower arm

Stocked in Brass, Chrome and Nickel

Showerhead available in 1.75gpm (6.6L/min) flow rate