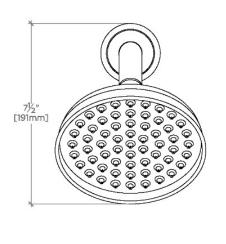

## **PRODUCT FEATURES**

Made of Brass

Features a swivel 6" showerhead with easy clean rubber nozzles

Includes a 8" wall mounted 45 degree shower arm

Stocked in Brass, Chrome and Nickel

Showerhead available in 1.75gpm (6.6L/min) flow rate