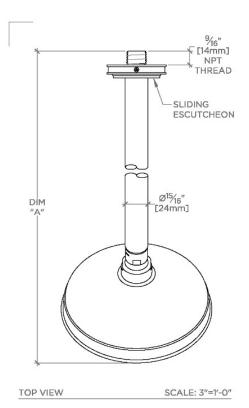

## PRODUCT (NOTES)

BOULEVARD BDS165

Boulevard 6" Showerhead with 8" Wall Mounted 45 Degree Shower Arm

| STYLE NO. | DIM "A"         | DIM "B"         |
|-----------|-----------------|-----------------|
| BD\$165   | 13½"<br>[334mm] | 8½"<br>[209mm]  |
| BDS166    | 15½"<br>[384mm] | 10½"<br>[260mm] |

SIDE VIEW SCALE: 3"=1'-0"