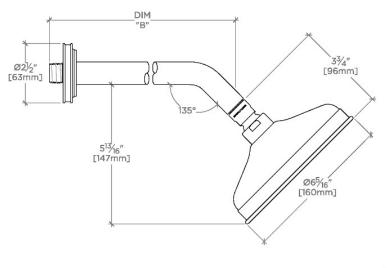

## PRODUCT (NOTES)

BOULEVARD BDS165

Boulevard 6" Showerhead with 8" Wall Mounted 45 Degree Shower Arm

| STYLE NO. | DIM "A"         | DIM "B"         |
|-----------|-----------------|-----------------|
| BD\$165   | 13½"<br>[334mm] | 8½"<br>[209mm]  |
| BDS166    | 15½"<br>[384mm] | 10½"<br>[260mm] |