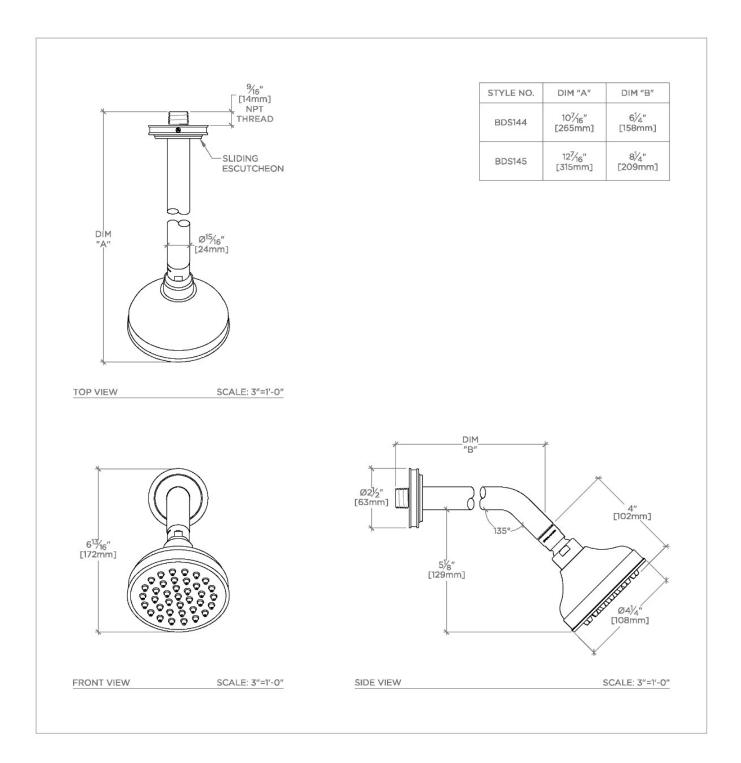

### **BDS145**

Boulevard 4" Showerhead with 8" Wall Mounted 45 Degree Shower Arm

#### SHOWN IN BOULEVARD 4" SHOWERHEAD WITH 8" WALL MOUNTED 45 DEGREE SHOWER ARM | BDS145

# BOULEVARD

Boulevard 4" Showerhead with 8" Wall Mounted 45 Degree Shower Arm