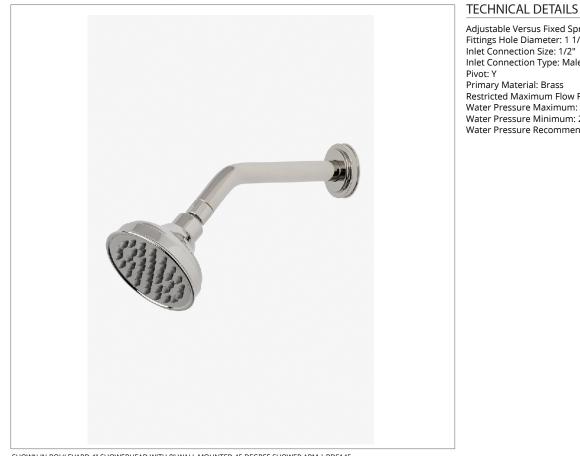

### **BDS145**

Boulevard 4" Showerhead with 8" Wall Mounted 45 Degree Shower Arm

#### SHOWN IN BOULEVARD 4" SHOWERHEAD WITH 8" WALL MOUNTED 45 DEGREE SHOWER ARM | BDS145

#### **INSPIRATION**

Inspiration from 1930s objects evokes extravagance: a strong silhouette, lavish scale and elegant decoration. Machine and artisan hands yield crisp details and curves.

Adjustable Versus Fixed Spray: Fixed Fittings Hole Diameter: 1 1/4" Inlet Connection Size: 1/2" Inlet Connection Type: Male NPT Restricted Maximum Flow Rate: 1.75 gpm Water Pressure Maximum: 85.0 psi Water Pressure Minimum: 20.0 psi Water Pressure Recommended: 45.0 psi

**CODES & STANDARDS** 

**PRODUCT FEATURES** 

Made of Brass

Features a swivel 4" showerhead with easy clean rubber nozzles

Includes a 8" wall mounted 45 degree shower arm

Stocked in Brass, Chrome and Nickel

Showerhead available in 1.75gpm (6.6L/min) flow rate

CERTIFICATIONS

**PRODUCT (NOTES)** 

# BOULEVARD

Boulevard 4" Showerhead with 8" Wall Mounted 45 Degree Shower Arm