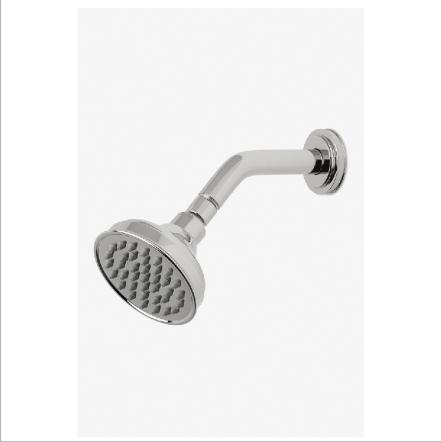

BOULEVARD BDS144

Boulevard 4" Showerhead with 6" Wall Mounted 45 Degree Shower Arm

## PRODUCT FEATURES

Made of Brass

Features a swivel 4" showerhead with easy clean rubber nozzles

Includes a 6" wall mounted 45 degree shower arm

Stocked in Brass, Chrome and Nickel

Showerhead available in 1.75gpm (6.6L/min) flow rate

## PRODUCT (NOTES)

BOULEVARD BDS144

Boulevard 4" Showerhead with 6" Wall Mounted 45 Degree Shower Arm