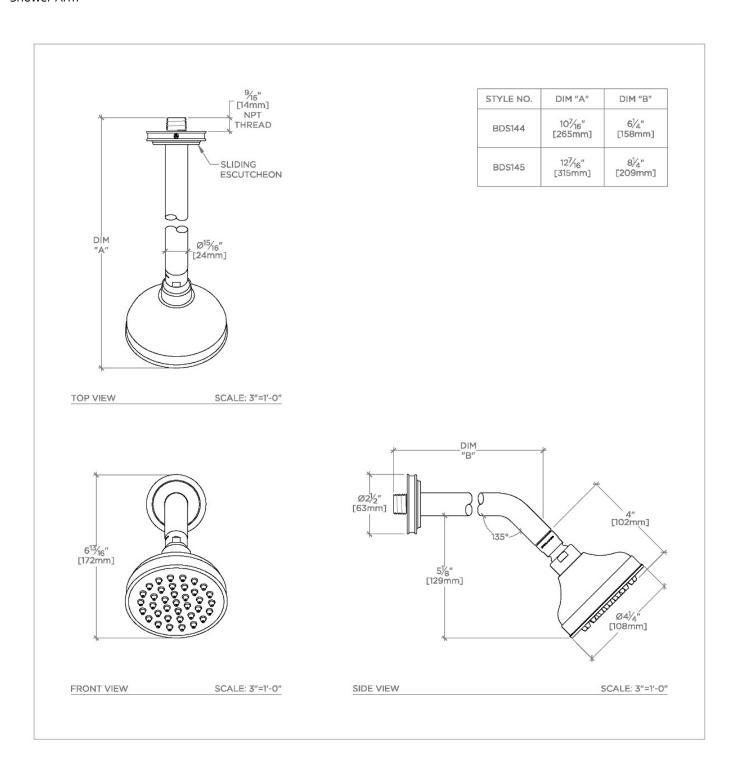

BOULEVARD BDS144

Boulevard 4" Showerhead with 6" Wall Mounted 45 Degree Shower Arm

## **TECHNICAL DETAILS**

Adjustable Versus Fixed Spray: Fixed Fittings Hole Diameter: 1 1/4" Inlet Connection Size: 1/2" Inlet Connection Type: Male NPT Pivot: Y Primary Material: Brass Restricted Maximum Flow Rate: 1.75 gpm Water Pressure Maximum: 85.0 psi

## PRODUCT FEATURES

Made of Brass

Features a swivel 4" showerhead with easy clean rubber nozzles

Includes a 6" wall mounted 45 degree shower arm

Stocked in Brass, Chrome and Nickel

Showerhead available in 1.75gpm (6.6L/min) flow rate

## PRODUCT (NOTES)

BOULEVARD BDS144

Boulevard 4" Showerhead with 6" Wall Mounted 45 Degree Shower Arm