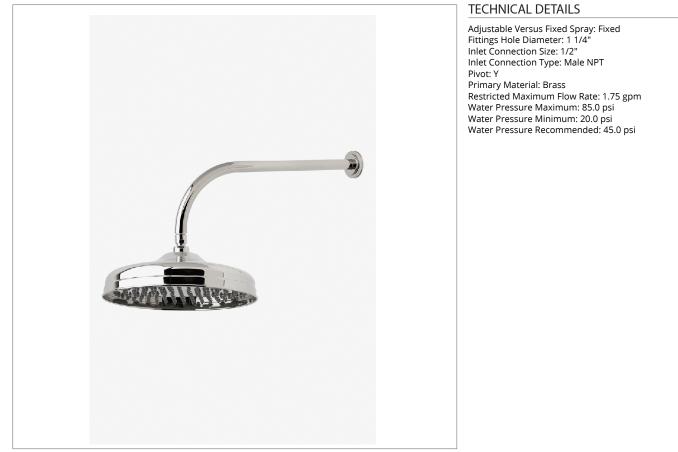

## BDS128

Boulevard 12" Rain Showerhead with 18" Wall Mounted 90 Degree Shower Arm

SHOWN IN BOULEVARD 12" RAIN SHOWERHEAD WITH 18" WALL MOUNTED 90 DEGREE SHOWER ARM | BDS128

**PRODUCT FEATURES** 

Made of Brass

Features a swivel 12" rain showerhead with easy clean rubber nozzles

Includes a 18" wall mounted 90 degree shower arm

Stocked in Brass, Chrome and Nickel

Rain showerhead available in 1.75gpm (6.6L/min) flow rate