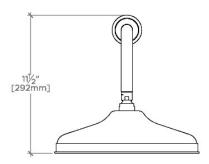

## BOULEVARD

Boulevard 12" Rain Showerhead with 18" Wall Mounted 90 Degree Shower Arm

| *          | SLIDING<br>ESCUTCHEON          |  |
|------------|--------------------------------|--|
| DIM<br>"A" | Ø <sup>15</sup> /16"<br>[24mm] |  |

SCALE: 11/2"=1'-0"

| STYLE NO. | DIM "A"                        | DIM "B"                         |
|-----------|--------------------------------|---------------------------------|
| BDS128    | 24 <sup>5</sup> ⁄8″<br>[625mm] | 18 <sup>9</sup> /16"<br>[472mm] |
| BDS129    | 28 <sup>5</sup> ⁄8″<br>[727mm] | 22 <sup>9</sup> ⁄16″<br>[573mm] |