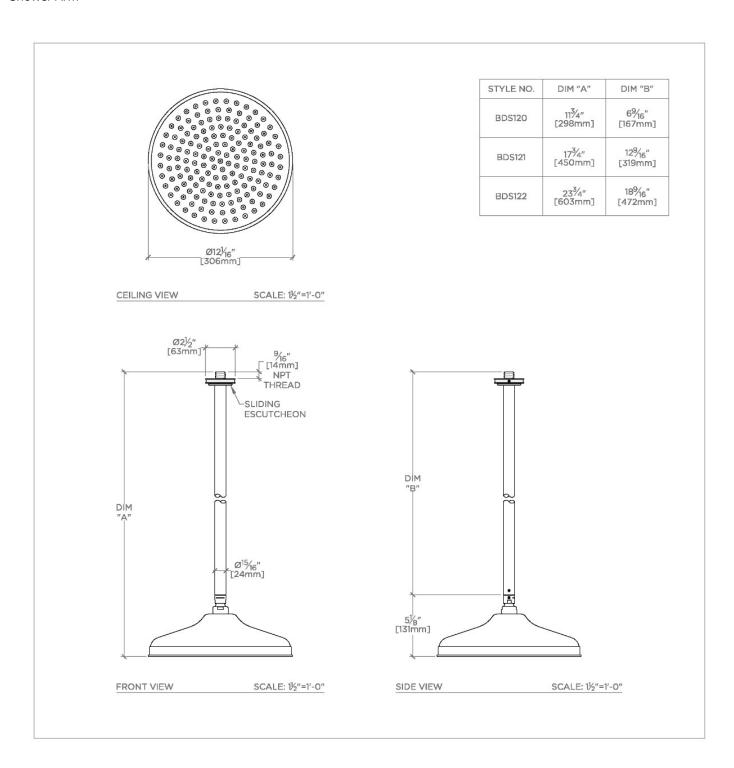

BOULEVARD BDS121

Boulevard 12" Rain Showerhead with 12" Ceiling Mounted Shower Arm

## **TECHNICAL DETAILS**

Adjustable Versus Fixed Spray: Fixed Fittings Hole Diameter: 1 1/4" Inlet Connection Size: 1/2" Inlet Connection Type: Male NPT Pivot: Y

Primary Material: Brass

Restricted Maximum Flow Rate: 1.75 gpm Water Pressure Maximum: 85.0 psi Water Pressure Minimum: 20.0 psi Water Pressure Recommended: 45.0 psi

**CODES & STANDARDS** 

**PRODUCT FEATURES** 

Made of Brass

Features a swivel 12" rain showerhead with easy clean rubber nozzles

Includes a 12" ceiling mounted shower arm

Stocked in Brass, Chrome and Nickel

Rain showerhead available in 1.75gpm (6.6L/min) flow rate

**CERTIFICATIONS** 

PRODUCT (NOTES)

BOULEVARD BDS121

Boulevard 12" Rain Showerhead with 12" Ceiling Mounted Shower Arm