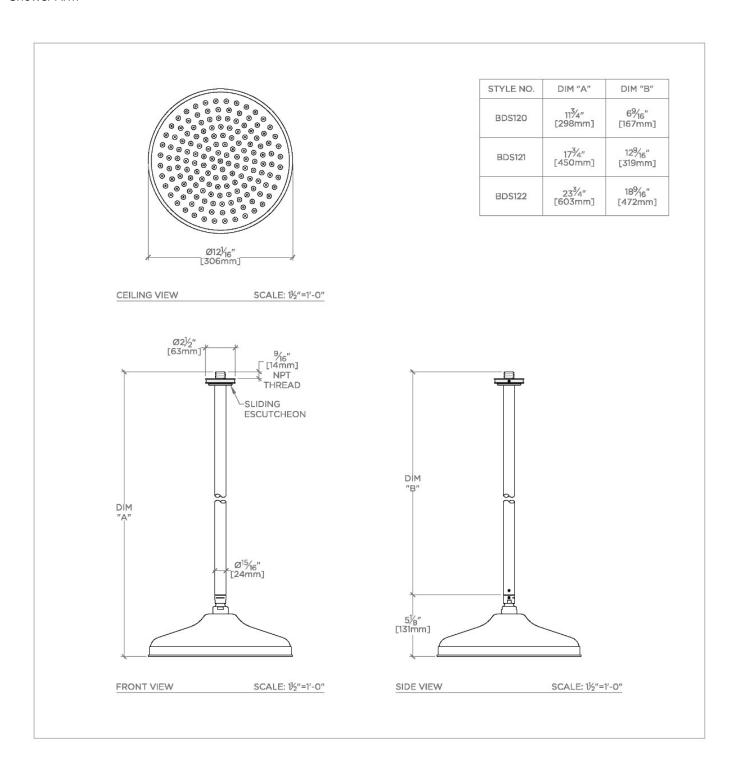

**BOULEVARD BDS120** 

Boulevard 12" Rain Showerhead with 6" Ceiling Mounted Shower Arm

## **TECHNICAL DETAILS**

Adjustable Versus Fixed Spray: Fixed Fittings Hole Diameter: 1 1/4' Inlet Connection Size: 1/2" Inlet Connection Type: Male NPT Pivot: Y

Primary Material: Brass

Restricted Maximum Flow Rate: 1.75 gpm Water Pressure Maximum: 85.0 psi Water Pressure Minimum: 20.0 psi Water Pressure Recommended: 45.0 psi

## **PRODUCT FEATURES**

Made of Brass

Features a swivel 12" rain showerhead with easy clean rubber nozzles

Includes a 6" ceiling mounted shower arm

Stocked in Brass, Chrome and Nickel

Rain showerhead available in 1.75gpm (6.6L/min) flow rate