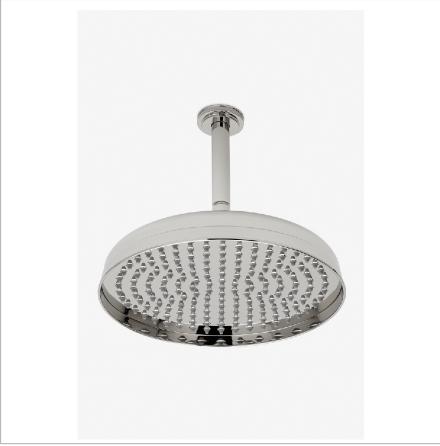

**BOULEVARD BDS120** 

Boulevard 12" Rain Showerhead with 6" Ceiling Mounted Shower Arm

SHOWN IN BOULEVARD 12" RAIN SHOWERHEAD WITH 6" CEILING MOUNTED SHOWER ARM | BDS120

**INSPIRATION CODES & STANDARDS** 

Inspiration from 1930s objects evokes extravagance: a strong silhouette, lavish scale and elegant decoration. Machine and artisan hands yield crisp details and curves.

## **PRODUCT FEATURES**

Made of Brass

Features a swivel 12" rain showerhead with easy clean rubber nozzles

Includes a 6" ceiling mounted shower arm

Stocked in Brass, Chrome and Nickel

Rain showerhead available in 1.75gpm (6.6L/min) flow rate