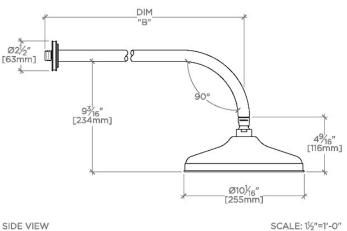

# Image: Window Scale: 1½"=1-0" Image: Window Scale: 1½"=1-0"

| STYLE NO. | DIM "A"                         | DIM "B"                                      |
|-----------|---------------------------------|----------------------------------------------|
| BDS108    | 23%6″<br>[599mm]                | 18%16″<br>[472mm]                            |
| BDS109    | 27 <sup>9</sup> /16"<br>[699mm] | 22 <sup>9</sup> ⁄ <sub>16</sub> "<br>[573mm] |

FRONT VIEW S

SCALE: 11/2"=1'-0"