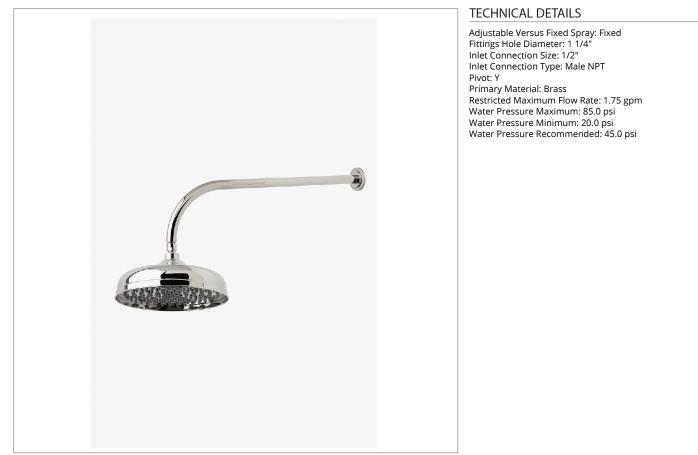

### BDS109

Boulevard 10" Rain Showerhead with 22" Wall Mounted 90 Degree Shower Arm

SHOWN IN BOULEVARD 10" RAIN SHOWERHEAD WITH 22" WALL MOUNTED 90 DEGREE SHOWER ARM | BDS109

**PRODUCT FEATURES** 

Made of Brass

Features a swivel 10" rain showerhead with easy clean rubber nozzles

Includes a 22" wall mounted 90 degree shower arm

Stocked in Brass, Chrome and Nickel

Rain showerhead available in 1.75gpm (6.6L/min) flow rate