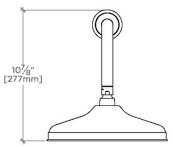

# Image: Window Scale: 1½"=1-0" Image: Window Scale: 1½"=1-0"

| STYLE NO. | DIM "A"                         | DIM "B"                                      |
|-----------|---------------------------------|----------------------------------------------|
| BDS108    | 23%6″<br>[599mm]                | 18%16″<br>[472mm]                            |
| BDS109    | 27 <sup>9</sup> /16"<br>[699mm] | 22 <sup>9</sup> ⁄ <sub>16</sub> "<br>[573mm] |