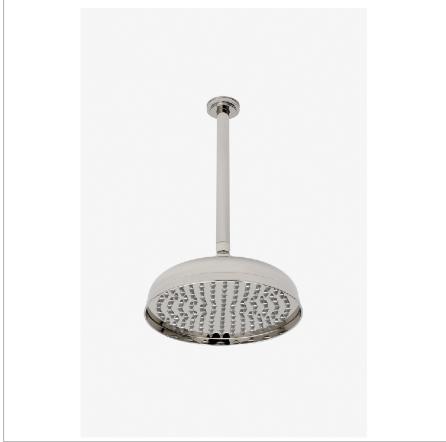

**BOULEVARD BDS101** 

Boulevard 10" Rain Showerhead with 12" Ceiling Mounted Shower Arm

SHOWN IN BOULEVARD 10" RAIN SHOWERHEAD WITH 12" CEILING MOUNTED SHOWER ARM | BDS101

**INSPIRATION CODES & STANDARDS** 

Inspiration from 1930s objects evokes extravagance: a strong silhouette, lavish scale and elegant decoration. Machine and artisan hands yield crisp details and curves.

## **PRODUCT FEATURES**

Made of Brass

Features a swivel 10" rain showerhead with easy clean rubber nozzles

Includes a 12" ceiling mounted shower arm

Stocked in Brass, Chrome and Nickel

Rain showerhead available in 1.75gpm (6.6L/min) flow rate

## PRODUCT (NOTES)

BOULEVARD BDS101

Boulevard 10" Rain Showerhead with 12" Ceiling Mounted Shower Arm