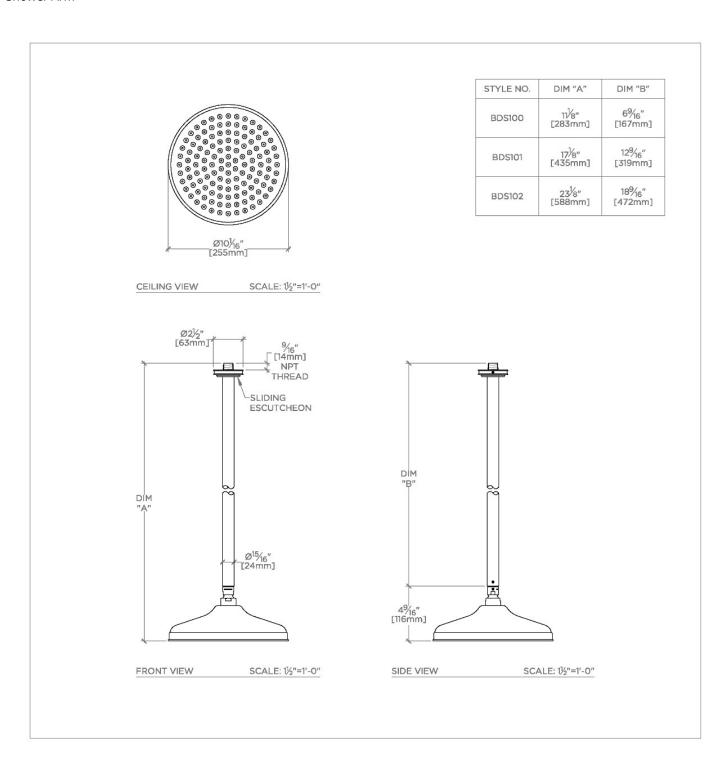

## **TECHNICAL DETAILS**

Adjustable Versus Fixed Spray: Fixed Fittings Hole Diameter: 1 1/4' Inlet Connection Size: 1/2" Inlet Connection Type: Male NPT

Pivot: Y

Primary Material: Brass

Restricted Maximum Flow Rate: 1.75 gpm Water Pressure Maximum: 85.0 psi Water Pressure Minimum: 20.0 psi Water Pressure Recommended: 45.0 psi

## **PRODUCT FEATURES**

Made of Brass

Features a swivel 10" rain showerhead with easy clean rubber nozzles

Includes a 12" ceiling mounted shower arm

Stocked in Brass, Chrome and Nickel

Rain showerhead available in 1.75gpm (6.6L/min) flow rate