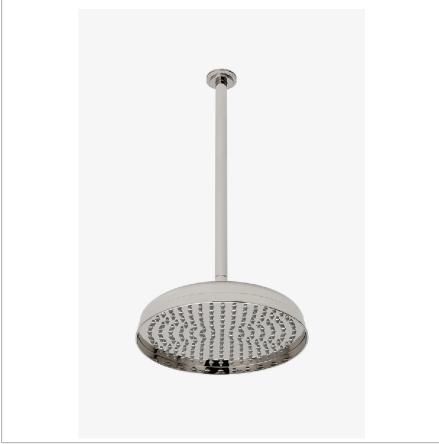

BOULEVARD BDS102

Boulevard 10" Rain Showerhead with 18" Ceiling Mounted Shower Arm

SHOWN IN BOULEVARD 10" RAIN SHOWERHEAD WITH 18" CEILING MOUNTED SHOWER ARM | BDS102

INSPIRATION

Inspiration from 1930s objects evokes extravagance: a strong silhouette, lavish scale and elegant decoration. Machine and artisan hands yield crisp details and curves.

## **PRODUCT FEATURES**

Made of Brass

Features a swivel 10" rain showerhead with easy clean rubber nozzles

Includes an 18" ceiling mounted shower arm

Stocked in Brass, Chrome and Nickel

Rain showerhead available in 1.75gpm (6.6L/min) flow rate