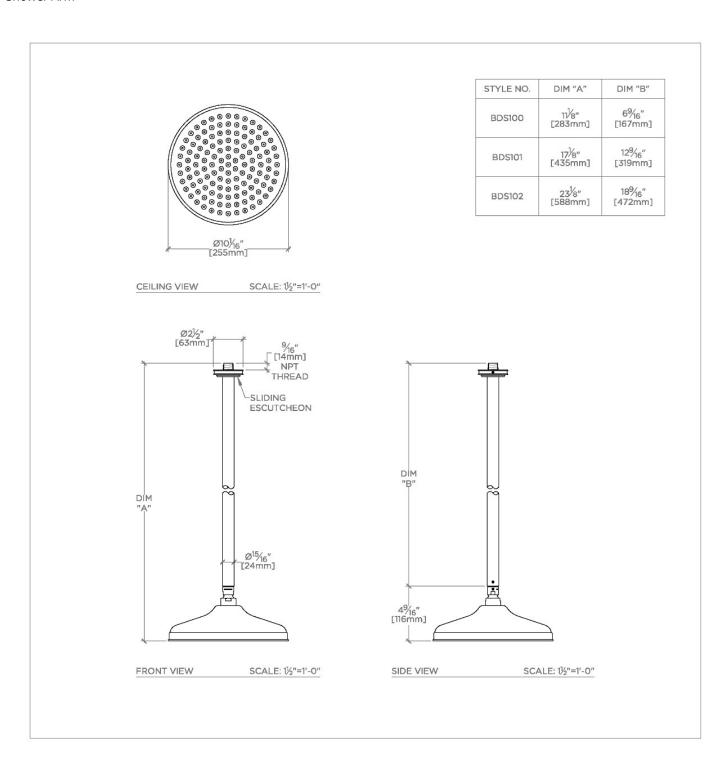

## **TECHNICAL DETAILS**

Adjustable Versus Fixed Spray: Fixed Fittings Hole Diameter: 1 1/4" Inlet Connection Size: 1/2" Inlet Connection Type: Male NPT Pivot: Y

Primary Material: Brass

Restricted Maximum Flow Rate: 1.75 gpm Water Pressure Maximum: 85.0 psi Water Pressure Minimum: 20.0 psi Water Pressure Recommended: 45.0 psi

## **PRODUCT FEATURES**

Made of Brass

Features a swivel 10" rain showerhead with easy clean rubber nozzles

Includes an 18" ceiling mounted shower arm

Stocked in Brass, Chrome and Nickel

Rain showerhead available in 1.75gpm (6.6L/min) flow rate