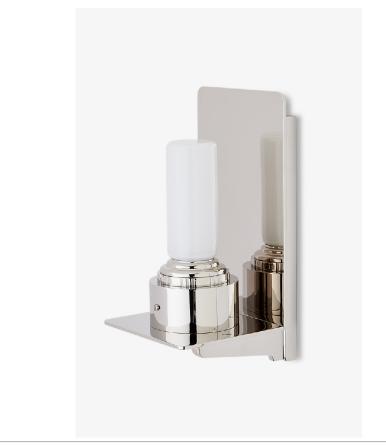

**HENRY** CNLT03

Henry Chronos Wall Mounted Single Sconce with Dimmer and Glass Shade

Voltage: 120V

Wet/Dry: Damp or Dry

SHOWN IN HENRY CHRONOS WALL MOUNTED SINGLE SCONCE WITH DIMMER AND GLASS SHADE | CNLT03

## **PRODUCT FEATURES**

Proprietary design

Solid brass with hand-worked glass shade

ETL Listed

Sconce dims at fixture; hangs with shade turned up only

Uses (1) 4W Max, G9 LED, included