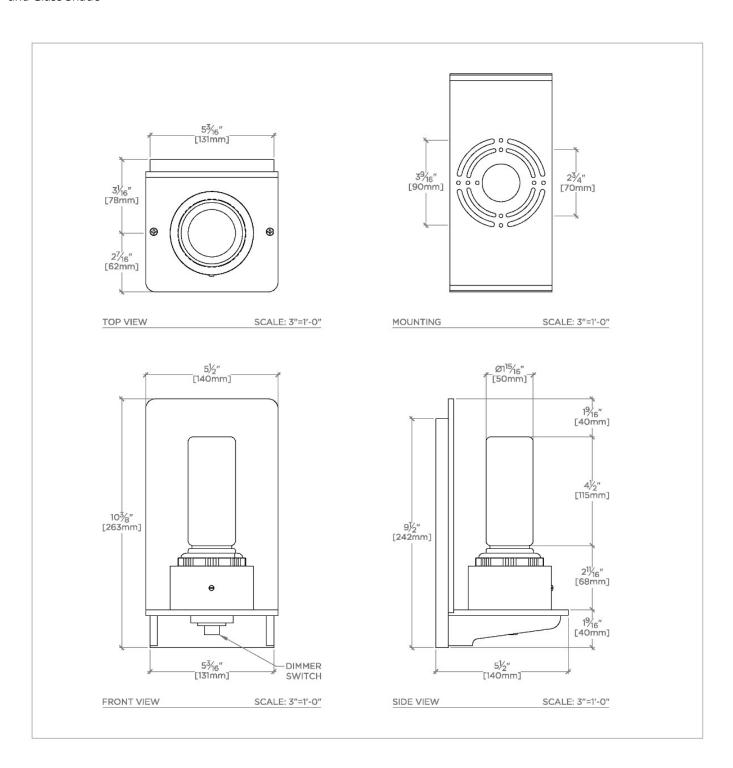

# **TECHNICAL DETAILS**

Ambient Task: Ambient Bulb Base Size: G9 Bulb Type: G9 LED Depth/Width: 5 1/2" Height: 10 1/4" Installation Type: Wall Mounted Interior Exterior Application: Interior Only Junction Box Orientation: Vertical Length: 4 15/16" Number Of Bulbs: One Orientation: Vertical Primary Material: Brass Safety Warnings: Do not exceed max wattage. Shade Finish: Shiny Opal Shade Material: Glass Shade Shape: Cylinder Suggested Application: All Applications