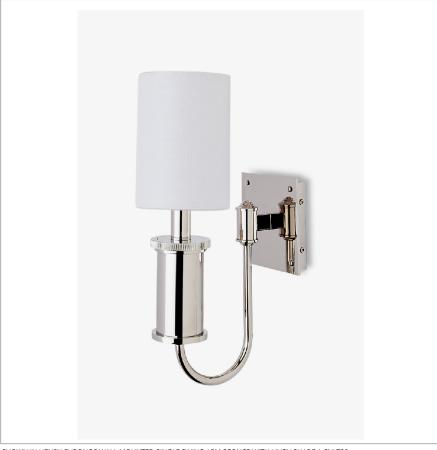

HENRY CNLT00

Henry Chronos Wall Mounted Single Swing Arm Sconce with Linen Shade

Suggested Application: All Applications

Voltage: 120V Wet/Dry: Damp

SHOWN IN HENRY CHRONOS WALL MOUNTED SINGLE SWING ARM SCONCE WITH LINEN SHADE | CNLT00

# PRODUCT (NOTES)

HENRY CNLT00

Henry Chronos Wall Mounted Single Swing Arm Sconce with Linen Shade