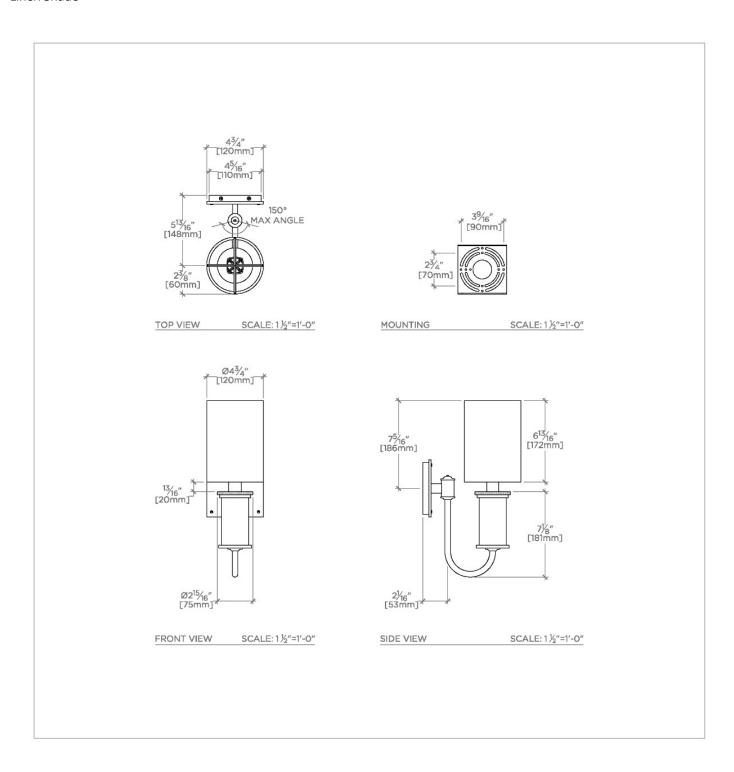

## TECHNICAL DETAILS

Ambient Task: Ambient
Bulb Base Size: E12
Bulb Type: Candelabra
Depth/Width: 8 1/4"
Height: 14 3/4"
Installation Type: Wall Mounted
Interior Exterior Application: Interior Only
Junction Box Orientation: Vertical
Length: 4 15/16"
Number Of Bulbs: One
Orientation: Vertical
Primary Material: Brass
Safety Warnings: Do not exceed max wattage.
Shade Finish: Off White
Shade Material: Linen
Shade Shape: Cylinder