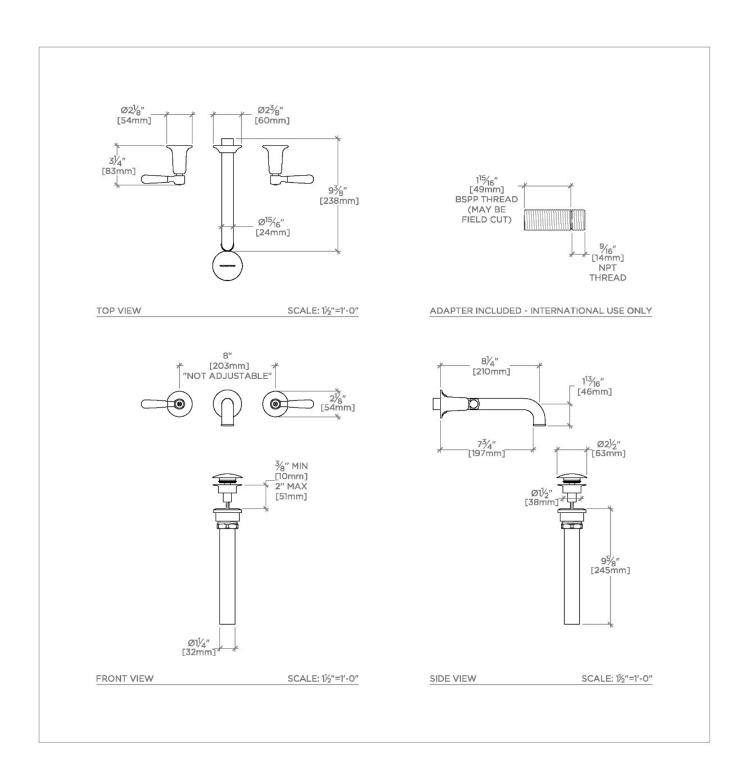

## **TECHNICAL DETAILS**

ADA Compliance: Yes Drain Depth Maximum: 2" Drain Depth Minimum: 3/8" Drain Hole Diameter: 1 1/2" Drain Style: Push Touch Fittings Hole Diameter: 1 3/8" Handle Spread Maximum: 8" Handle Turn Angle: Quarter Turn Inlet Connection Size: 1/2" Inlet Connection Type: Female NPT Inlet Supply Spread Maximum: 8" Number Of Holes: Three Hole Primary Material: Brass Restricted Maximum Flow Rate: 1.2 gpm Spout Swivel: N

Water Pressure Maximum: 85.0 psi

Water Pressure Minimum: 20.0 psi Water Pressure Recommended: 45.0 psi

SHOWN IN RIVERUN WALL MOUNTED LAVATORY FAUCET WITH LEVER HANDLES | RRLS71

**INSPIRATION CODES & STANDARDS** 