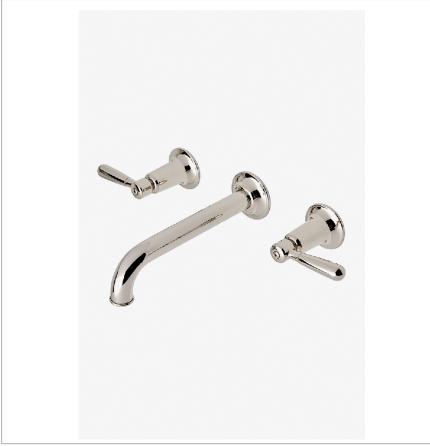

**RIVERUN** RRLS71

Riverun Wall Mounted Lavatory Faucet with Lever Handles

This new American classic was designed with simplicity in mind. Featuring streamlined forms and honest details, it?s the epitome of quiet elegance.

## **PRODUCT FEATURES**

Features Lever Handles

Includes Universal Push-Touch Drain (UNLD23) which fits 1-1/2" through 1-3/4" drain hole openings

Stocked in Nickel and Brass

Available in 1.2gpm (4.5L/min) flow rate; Requires valve, sold separately: GULV25 (USA) or GU25LV (UK/International)