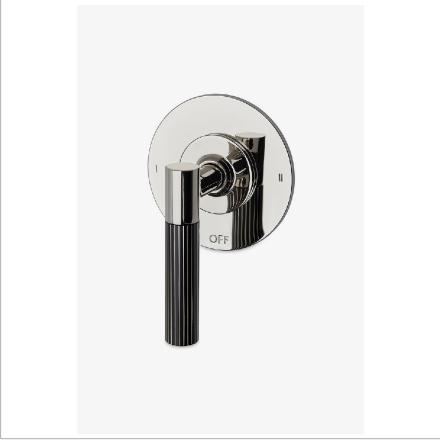

## WATERWORKS

BOND B2T12E

Bond Union Series Two Way Thermostatic Diverter Trim with Roman Numerals and Guilloche Pinstripe Lever Handle

## TECHNICAL DETAILS

ADA Compliance: Yes Fittings Hole Diameter: 2" Number Of Holes: One Hole Primary Material: Brass

Shown in bond union series two way thermostatic diverter trim with roman numerals and Guilloche Pinstripe Lever Handle  $\mid$  B2T12E