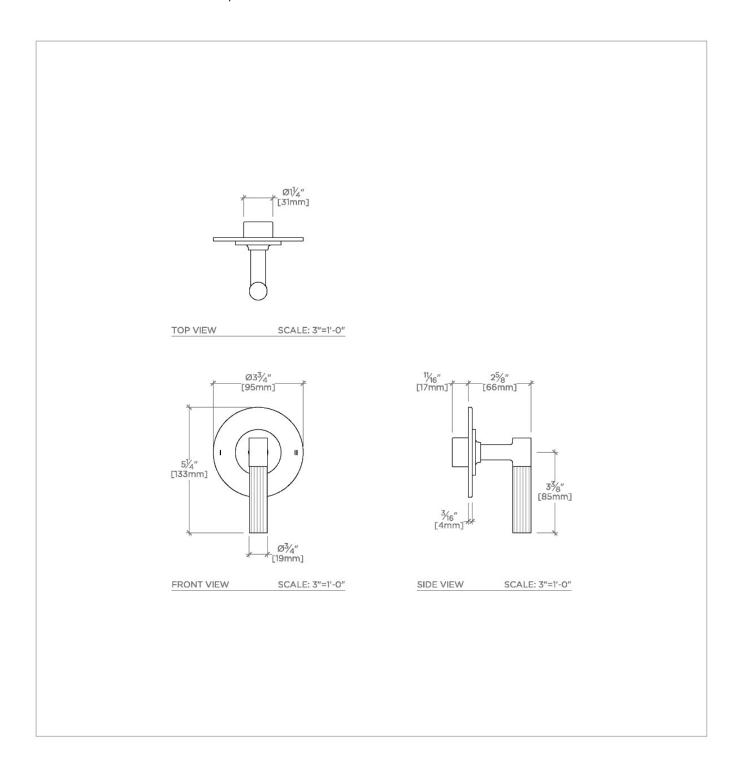

## TECHNICAL DETAILS

ADA Compliance: Yes Fittings Hole Diameter: 2" Number Of Holes: One Hole Primary Material: Brass

Shown in bond union series two way thermostatic diverter trim with roman numerals and Guilloche Pinstripe Lever Handle  $\mid$  B2T12E