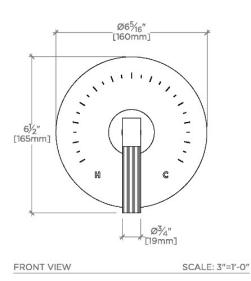

# PRODUCT (NOTES)

BOND BTH22E

Bond Union Series Round Thermostatic Control Valve Trim with Guilloche Pinstripe Lever Handle

TOP VIEW

SCALE: 3"=1'-0"