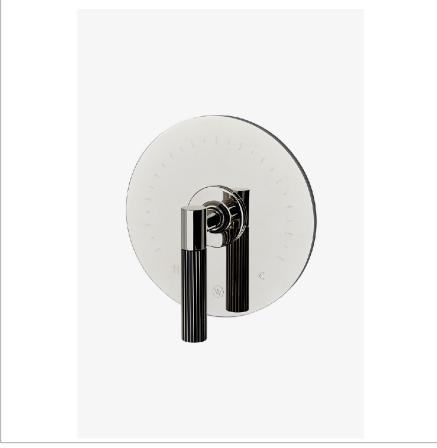

# WATERWORKS

BOND BTH22E

Bond Union Series Round Thermostatic Control Valve Trim with Guilloche Pinstripe Lever Handle

# TECHNICAL DETAILS

ADA Compliance: Yes Number Of Holes: One Hole Primary Material: Brass

SHOWN IN BOND UNION SERIES ROUND THERMOSTATIC CONTROL VALVE TRIM WITH GUILLOCHE PINSTRIPE LEVER HANDLE | BTH22E