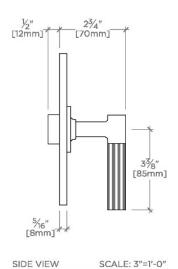

# PRODUCT (NOTES)

BOND BTH22E

Bond Union Series Round Thermostatic Control Valve Trim with Guilloche Pinstripe Lever Handle

TOP VIEW

SCALE: 3"=1'-0"