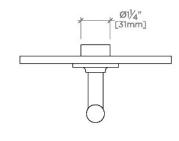

# PRODUCT (NOTES)

BOND BTH22E

Bond Union Series Round Thermostatic Control Valve Trim with Guilloche Pinstripe Lever Handle

TOP VIEW

SCALE: 3"=1'-0"