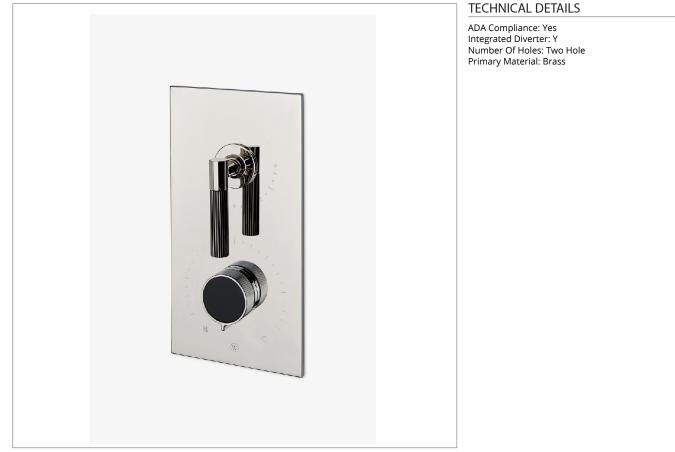

# BTH32E

Bond Union Series Integrated Thermostatic and Volume Control Trim with Enamel Guilloche Lines Knob and Guilloche Pinstripe Lever Handles

SHOWN IN BOND UNION SERIES INTEGRATED THERMOSTATIC AND VOLUME CONTROL TRIM WITH ENAMEL GUILLOCHE LINES KNOB AND GUILLOCHE PINSTRIPE LEVER HANDLES | BTH32E

Knob and Lever Handles

Allows bather to adjust temperature of all waterway outlets with a hot limit safety stop providing anti-scald protection Stocked in Nickel and Brass

Requires rough valve, sold separately: GUTH71 (USA) or GU71TH (UK/International)

# BOND

Bond Union Series Integrated Thermostatic and Volume Control Trim with Enamel Guilloche Lines Knob and Guilloche Pinstripe Lever Handles