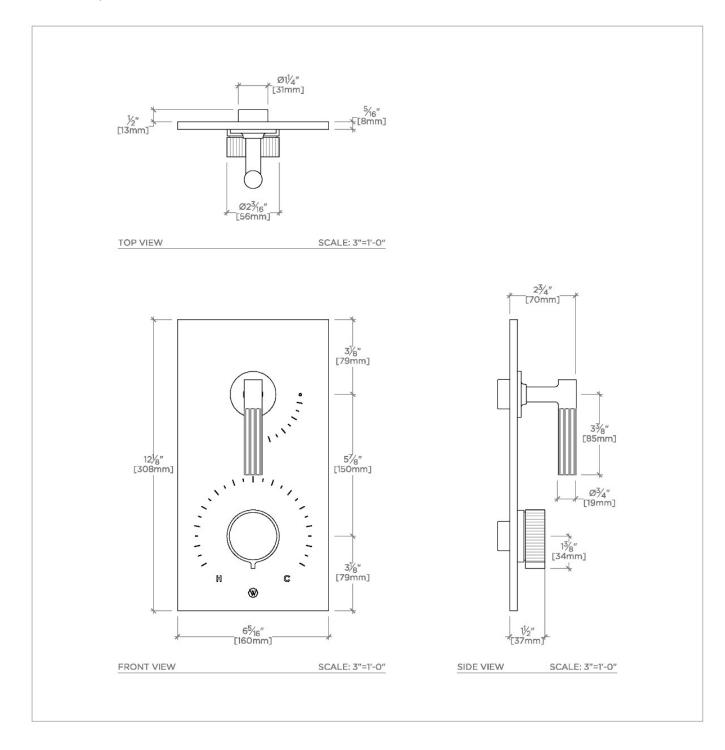

# BTH32E

Bond Union Series Integrated Thermostatic and Volume Control Trim with Enamel Guilloche Lines Knob and Guilloche Pinstripe Lever Handles

SHOWN IN BOND UNION SERIES INTEGRATED THERMOSTATIC AND VOLUME CONTROL TRIM WITH ENAMEL GUILLOCHE LINES KNOB AND GUILLOCHE PINSTRIPE LEVER HANDLES | BTH32E

Knob and Lever Handles

Allows bather to adjust temperature of all waterway outlets with a hot limit safety stop providing anti-scald protection Stocked in Nickel and Brass

Requires rough valve, sold separately: GUTH71 (USA) or GU71TH (UK/International)

# BOND

Bond Union Series Integrated Thermostatic and Volume Control Trim with Enamel Guilloche Lines Knob and Guilloche Pinstripe Lever Handles