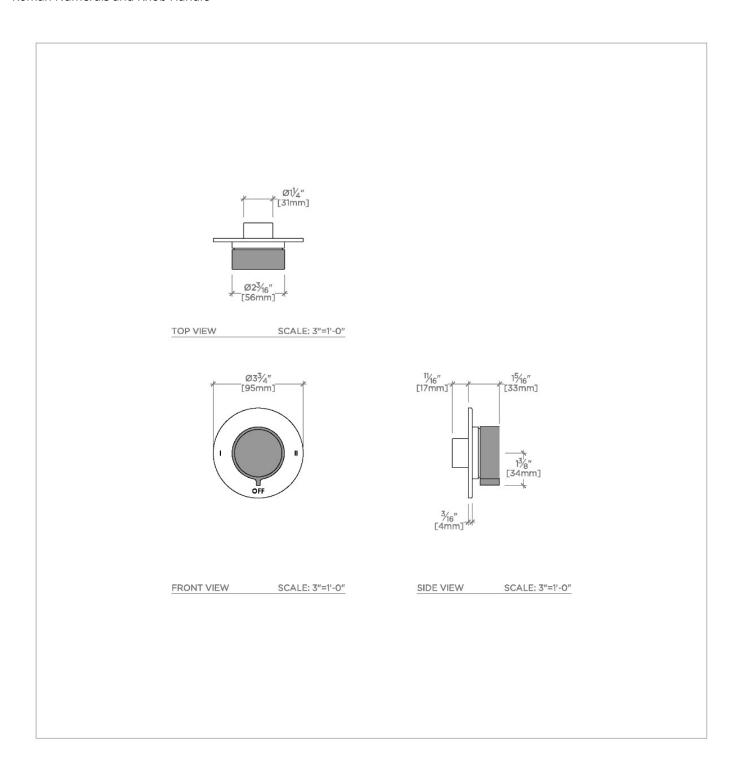

## TECHNICAL DETAILS

ADA Compliance: Yes Fittings Hole Diameter: 2" Number Of Holes: One Hole Primary Material: Brass

SHOWN IN BOND RALLY SERIES TWO WAY THERMOSTATIC DIVERTER TRIM WITH ROMAN NUMERALS AND KNOB HANDLE  $\mid$  B2T13S