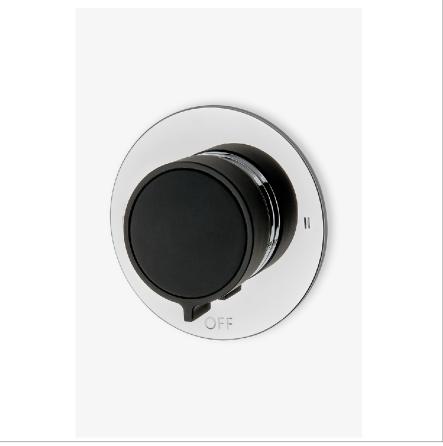

## WATERWORKS

BOND B2T13S

Bond Rally Series Two Way Thermostatic Diverter Trim with Roman Numerals and Knob Handle

Knob Handle

Features a Sport Black Finish, smooth and velvety to the touch

Stocked in Chrome/Sport Black

Requires rough valve, sold separately: GUDV2T (USA) or GU2TDV (UK/International)

PRODUCT (NOTES)

BOND B2T13S

Bond Rally Series Two Way Thermostatic Diverter Trim with Roman Numerals and Knob Handle