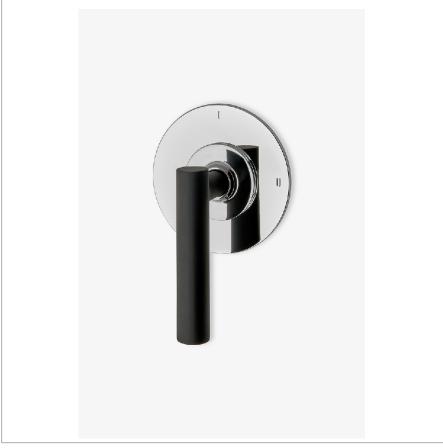

## WATERWORKS

BOND B2P12S

Bond Rally Series Two Way Pressure Balance Diverter Trim with Roman Numerals and Lever Handle

## TECHNICAL DETAILS

ADA Compliance: Yes Fittings Hole Diameter: 2" Number Of Holes: One Hole Primary Material: Brass

SHOWN IN BOND RALLY SERIES TWO WAY PRESSURE BALANCE DIVERTER TRIM WITH ROMAN NUMERALS AND LEVER HANDLE | B2P12S

## **PRODUCT FEATURES**

Lever Handle

For use with a Pressure Balance shower system and two waterway outlets such as a handshower, shower head, or tub spout

Features a Sport Black Finish, smooth and velvety to the touch