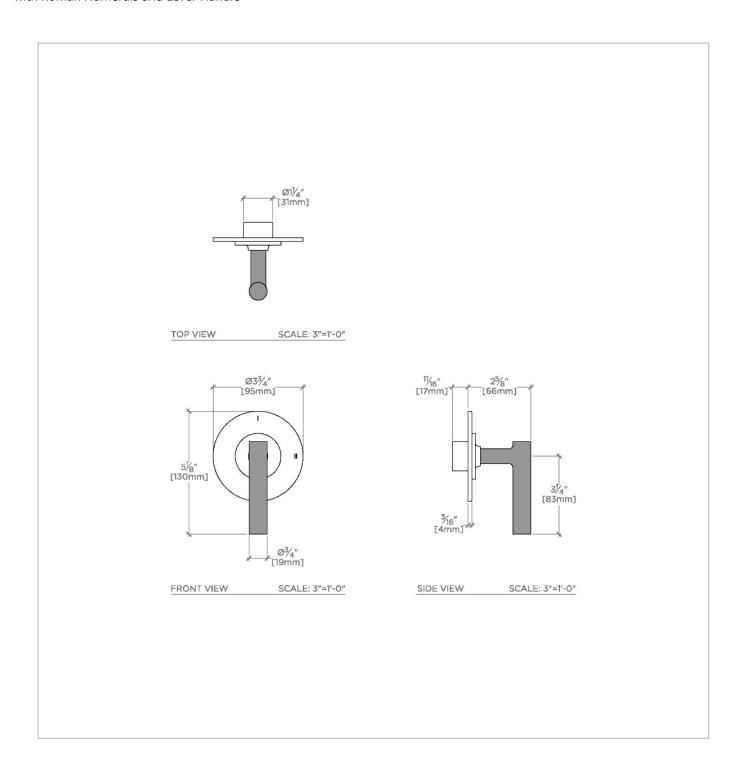

## WATERWORKS

BOND B2P12S

Bond Rally Series Two Way Pressure Balance Diverter Trim with Roman Numerals and Lever Handle

## TECHNICAL DETAILS

ADA Compliance: Yes Fittings Hole Diameter: 2" Number Of Holes: One Hole Primary Material: Brass

SHOWN IN BOND RALLY SERIES TWO WAY PRESSURE BALANCE DIVERTER TRIM WITH ROMAN NUMERALS AND LEVER HANDLE | B2P12S