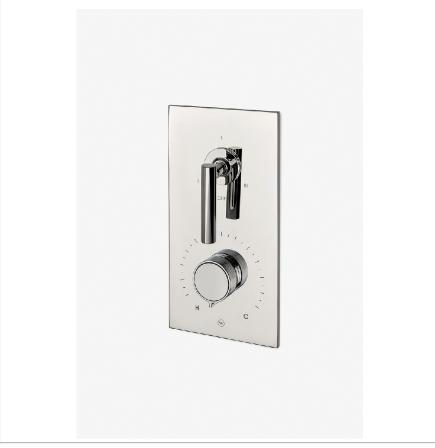

BOND BTH520

Bond Solo Series Integrated Thermostatic and Three Way Diverter Trim with Knob and Straight Lever Handles

## **TECHNICAL DETAILS**

ADA Compliance: Yes Integrated Diverter: Y Number Of Holes: Two Hole Primary Material: Brass

SHOWN IN BOND SOLO SERIES INTEGRATED THERMOSTATIC AND THREE WAY DIVERTER TRIM WITH KNOB AND STRAIGHT LEVER HANDLES  $\mid$  BTH520

## **PRODUCT FEATURES**

Knob and Lever Handles

Allows bather to adjust temperature of all waterway outlets with a hot limit safety stop providing anti-scald protection

Stocked in Chrome, Nickel, Brass and Dark Nickel