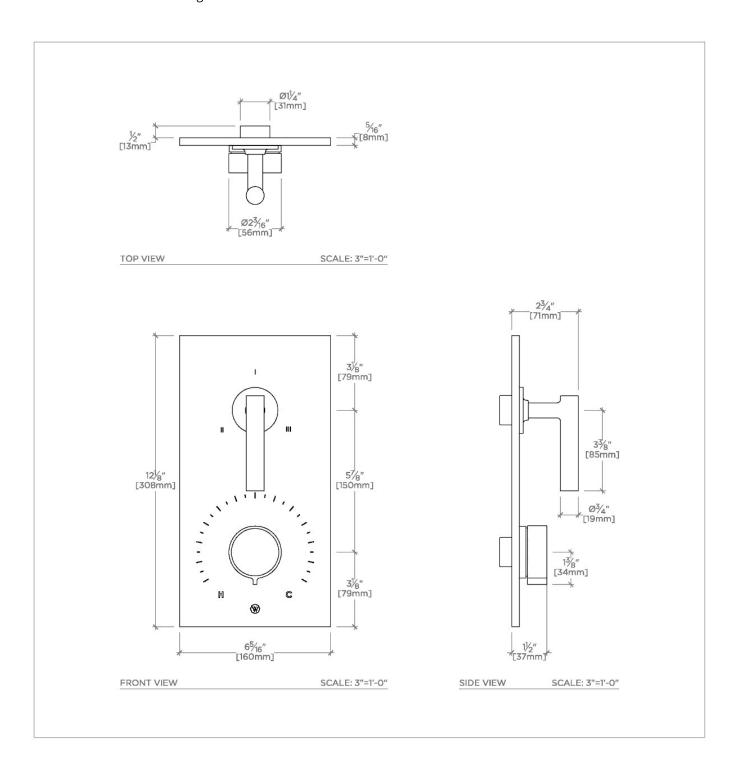

BOND BTH520

Bond Solo Series Integrated Thermostatic and Three Way Diverter Trim with Knob and Straight Lever Handles

## **TECHNICAL DETAILS**

ADA Compliance: Yes Integrated Diverter: Y Number Of Holes: Two Hole Primary Material: Brass

SHOWN IN BOND SOLO SERIES INTEGRATED THERMOSTATIC AND THREE WAY DIVERTER TRIM WITH KNOB AND STRAIGHT LEVER HANDLES  $\mid$  BTH520

## **PRODUCT FEATURES**

Knob and Lever Handles

Allows bather to adjust temperature of all waterway outlets with a hot limit safety stop providing anti-scald protection

Stocked in Chrome, Nickel, Brass and Dark Nickel