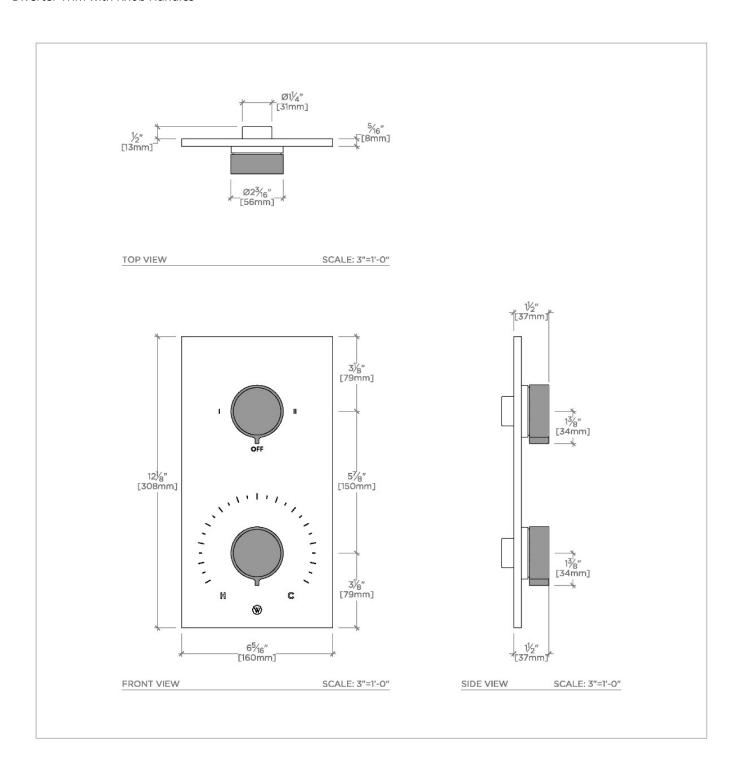

#### TECHNICAL DETAILS

ADA Compliance: Yes Integrated Diverter: Y Number Of Holes: Two Hole Primary Material: Brass

SHOWN IN BOND RALLY SERIES INTEGRATED THERMOSTATIC AND TWO WAY DIVERTER TRIM WITH KNOB HANDLES  $\mid$  BTH43S

#### **PRODUCT FEATURES**

**Knob Handles** 

Allows bather to adjust temperature of all waterway outlets with a hot limit safety stop providing anti-scald protection  $\frac{1}{2} \int_{\mathbb{R}^{n}} \frac{1}{2} \int_{\mathbb$ 