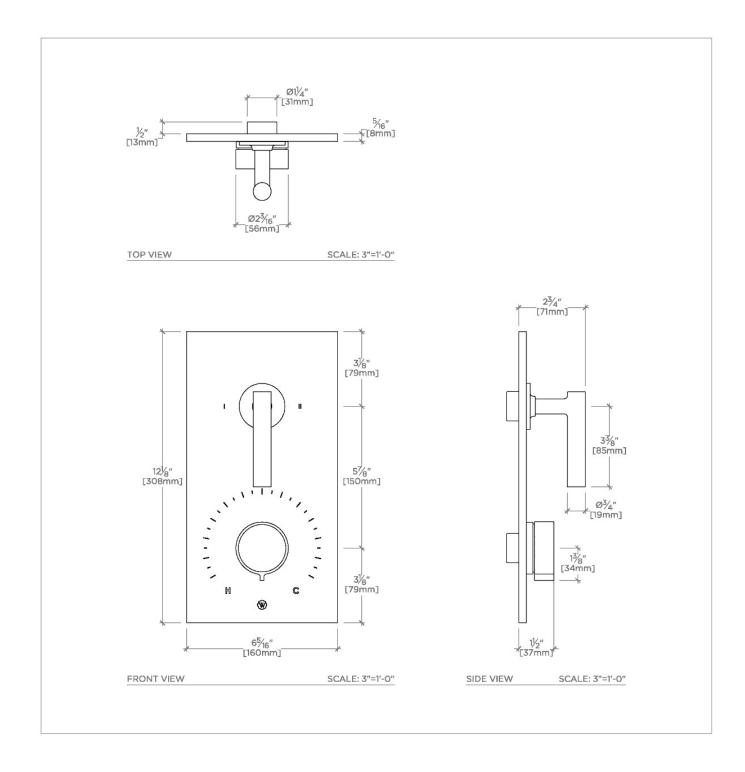

## BTH420

Bond Solo Series Integrated Thermostatic and Two Way Diverter Trim with Knob and Straight Lever Handles