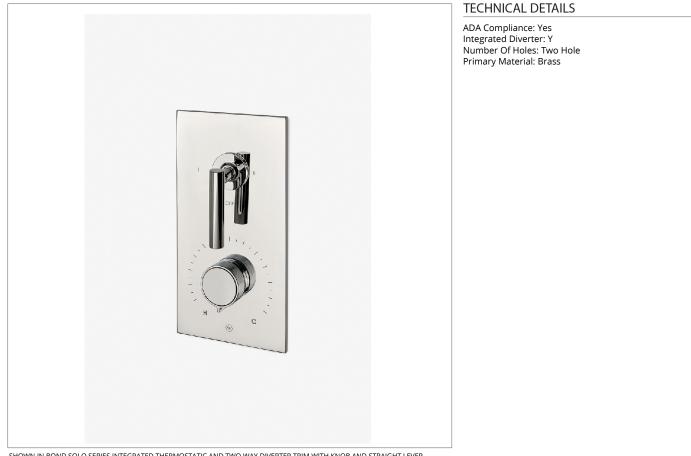

# BTH420

Bond Solo Series Integrated Thermostatic and Two Way Diverter Trim with Knob and Straight Lever Handles

SHOWN IN BOOD SOLO SERIES INTEGRATED THERMOSTATIC AND TWO WAY DIVERTER TRIM WITH KNOB AND STRAIGHT LEVER HANDLES | BTH420

Knob and Lever Handles

Allows bather to adjust temperature of all waterway outlets with a hot limit safety stop providing anti-scald protection Stocked in Chrome, Nickel, Brass and Dark Nickel

Requires rough valve, sold separately: GUTH72 (USA) or GU72TH (UK/International)