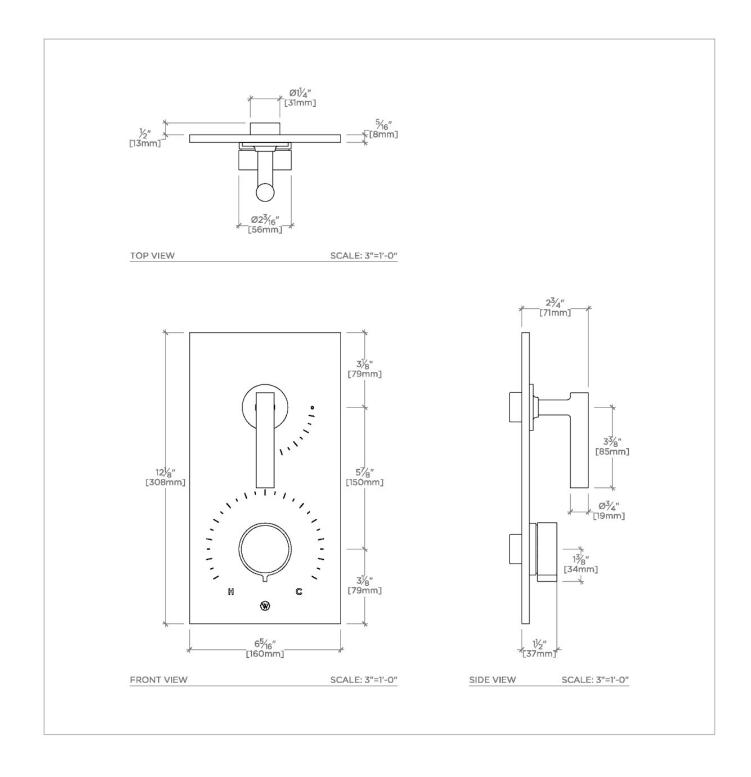

#### Bond Solo Series Integrated Thermostatic and Volume Control Trim with Knob and Straight Lever Handles

#### BTH320