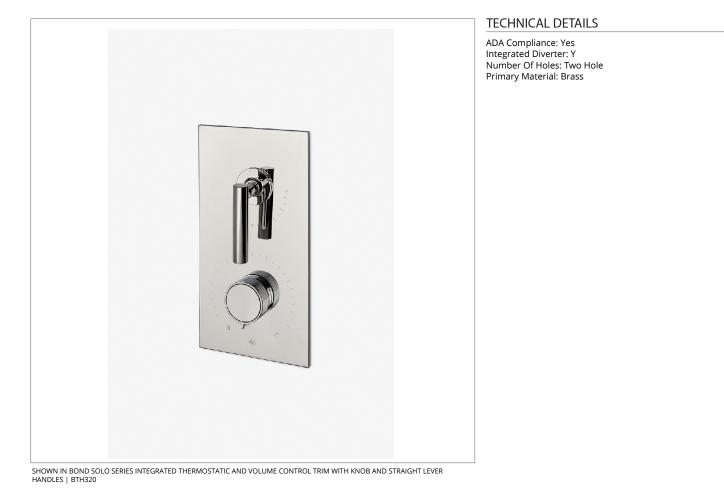

# BTH320

Bond Solo Series Integrated Thermostatic and Volume Control Trim with Knob and Straight Lever Handles

Knob and Lever Handles

Allows bather to adjust temperature of all waterway outlets with a hot limit safety stop providing anti-scald protection Stocked in Chrome, Nickel, Brass and Dark Nickel

Requires rough valve, sold separately: GUTH71 (USA) or GU71TH (UK/International)