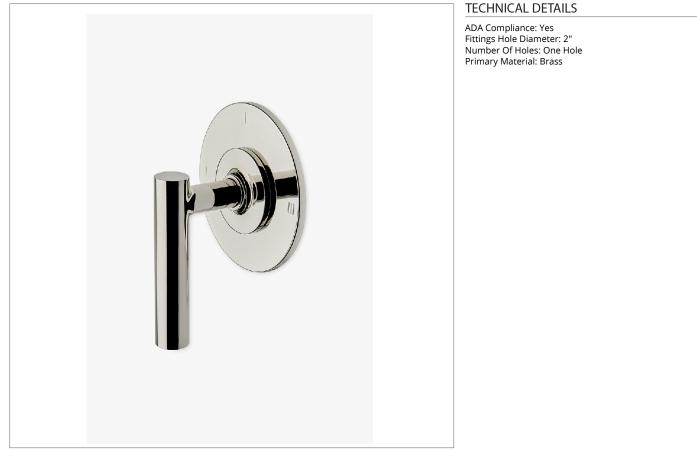

## B3P120

Bond Solo Series Three Way Pressure Balance Diverter Trim with Roman Numerals and Straight Lever Handle

SHOWN IN BOND SOLO SERIES THREE WAY PRESSURE BALANCE DIVERTER TRIM WITH ROMAN NUMERALS AND STRAIGHT LEVER HANDLE | B3P120

Lever Handle

For use with a Pressure Balance shower system and three waterway outlets such as a handshower, shower head, or tub spout Stocked in Chrome, Nickel, Brass and Dark Nickel

Requires rough valve, sold separately: GUDV65 (USA) or GU65DV (UK/International)