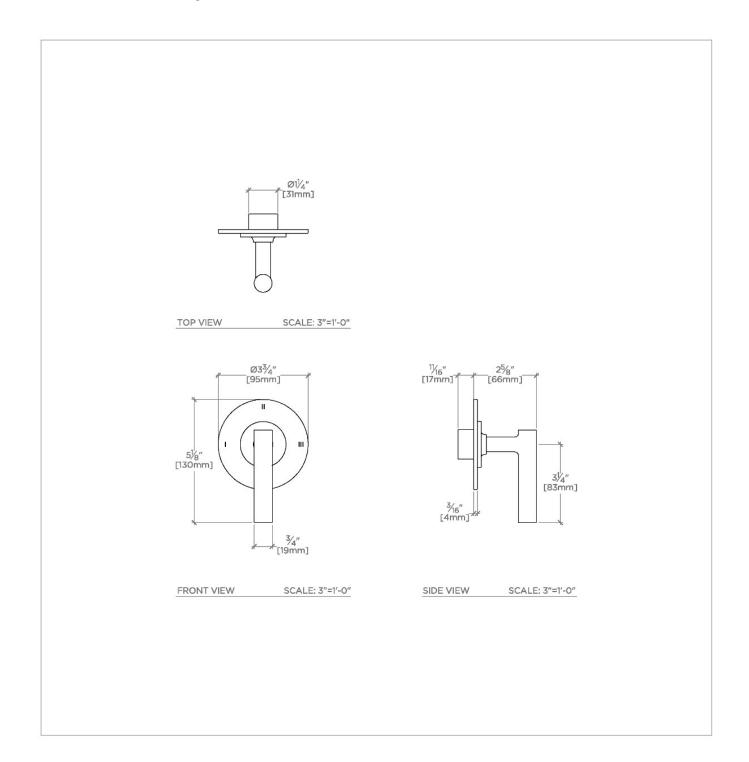

## B3P120

Bond Solo Series Three Way Pressure Balance Diverter Trim with Roman Numerals and Straight Lever Handle

SHOWN IN BOND SOLO SERIES THREE WAY PRESSURE BALANCE DIVERTER TRIM WITH ROMAN NUMERALS AND STRAIGHT LEVER HANDLE | B3P120

Lever Handle

For use with a Pressure Balance shower system and three waterway outlets such as a handshower, shower head, or tub spout Stocked in Chrome, Nickel, Brass and Dark Nickel

Requires rough valve, sold separately: GUDV65 (USA) or GU65DV (UK/International)