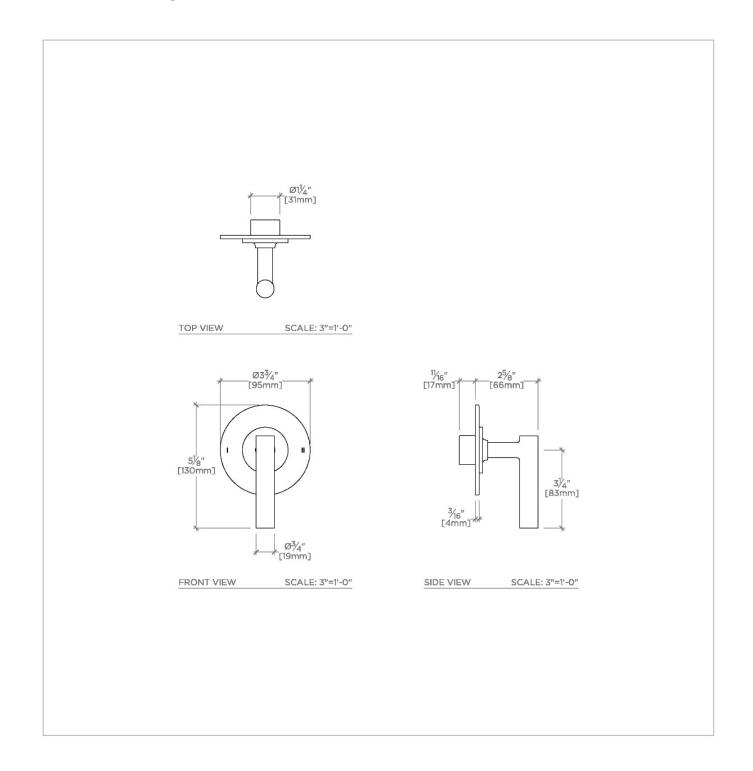

## B2T120

Bond Solo Series Two Way Thermostatic Diverter Trim with Roman Numerals and Straight Lever Handle

SHOWN IN BOND SOLD SERIES TWO WAY THERMOSTATIC DIVERTER TRIM WITH ROMAN NUMERALS AND STRAIGHT LEVER HANDLE | B2T120

## BOND

Bond Solo Series Two Way Thermostatic Diverter Trim with Roman Numerals and Straight Lever Handle