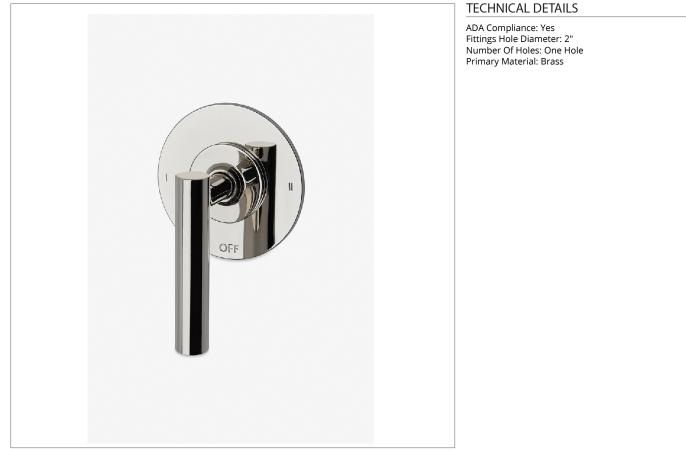

## B2T120

Bond Solo Series Two Way Thermostatic Diverter Trim with Roman Numerals and Straight Lever Handle

SHOWN IN BOND SOLD SERIES TWO WAY THERMOSTATIC DIVERTER TRIM WITH ROMAN NUMERALS AND STRAIGHT LEVER HANDLE | B2T120

## BOND

Bond Solo Series Two Way Thermostatic Diverter Trim with Roman Numerals and Straight Lever Handle