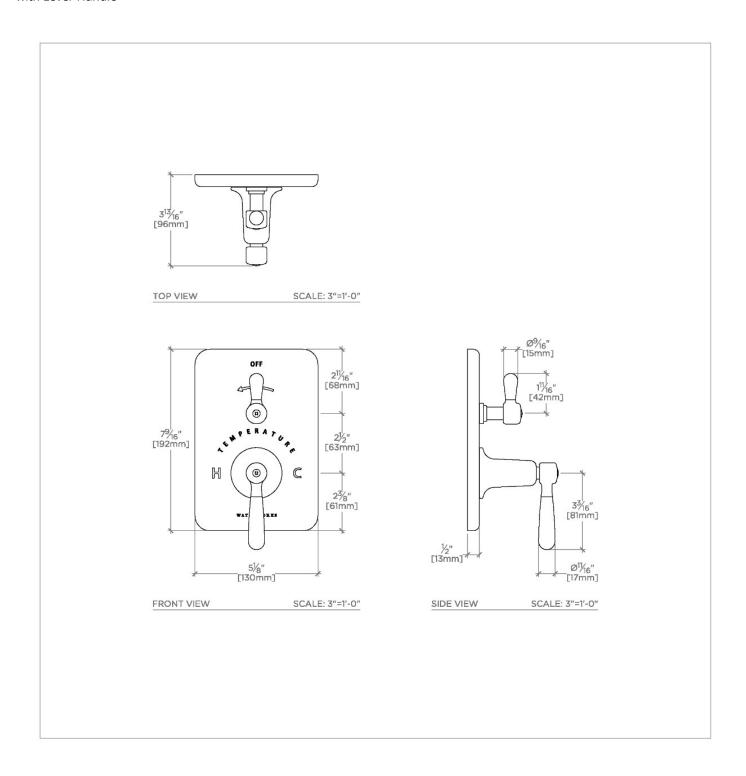

# WATERWORKS

RIVERUN RRTH31

Riverun Integrated Thermostatic and Volume Control Trim with Lever Handle

#### **TECHNICAL DETAILS**

Number Of Holes: One Hole Primary Material: Brass

SHOWN IN RIVERUN INTEGRATED THERMOSTATIC AND VOLUME CONTROL TRIM WITH LEVER HANDLE  $\mid$  RRTH31

INSPIRATION CODES & STANDARDS

#### **PRODUCT FEATURES**

Features All Metal Lever Handle

Smooth handle operation controls water volume

A solid brass trim plate features engraved TEMPERATURE along with H and C markings.

Stocked in Nickel and Brass