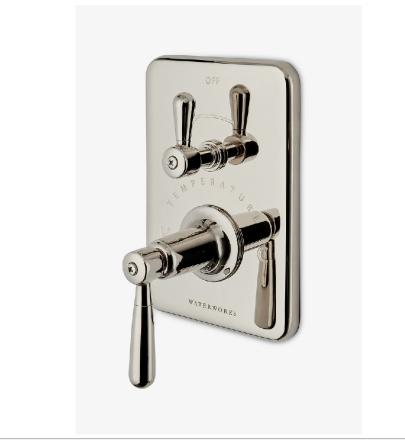

# WATERWORKS

RIVERUN RRTH31

Riverun Integrated Thermostatic and Volume Control Trim with Lever Handle

#### **PRODUCT FEATURES**

Features All Metal Lever Handle

Smooth handle operation controls water volume

A solid brass trim plate features engraved TEMPERATURE along with H and C markings.

Stocked in Nickel and Brass