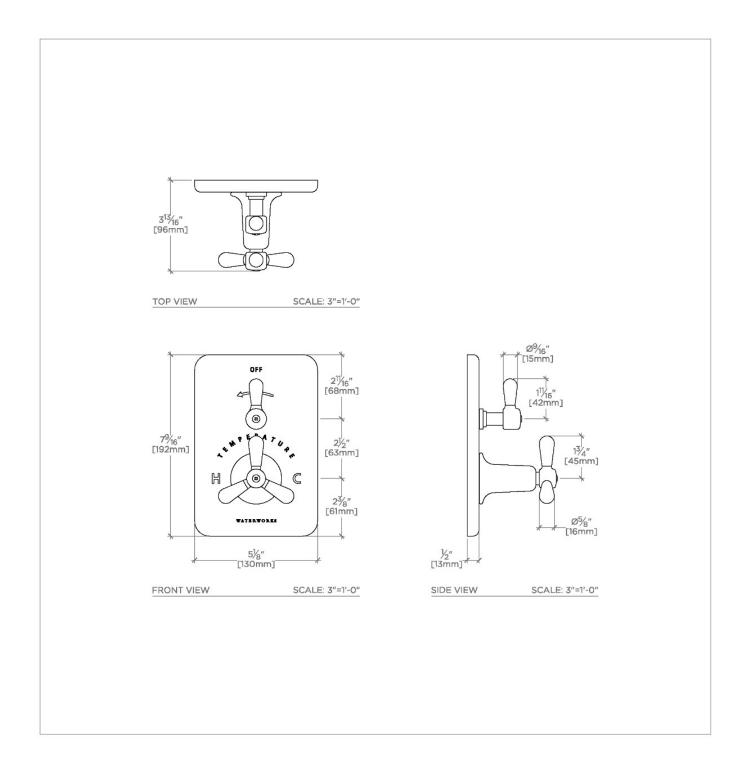

## RIVERUN

## RRTH21

Riverun Integrated Thermostatic and Volume Control Trim with Tri-Spoke Handle

Features All Metal Tri-Spoke Handle

Smooth handle operation controls water volume

A solid brass trim plate features engraved TEMPERATURE along with H and C markings.

Stocked in Nickel and Brass

Requires rough valve, sold separately: GUTH61 (USA) or GU61TH (UK/International)

## RIVERUN

Riverun Integrated Thermostatic and Volume Control Trim with Tri-Spoke Handle

RRTH21