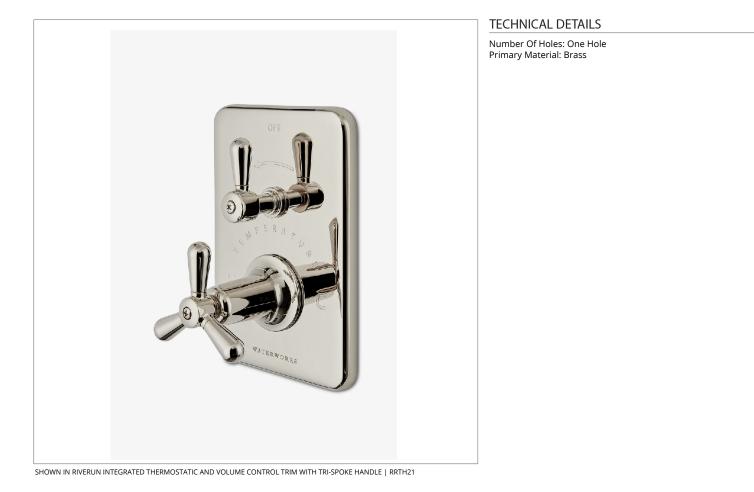

## RIVERUN

## RRTH21

Riverun Integrated Thermostatic and Volume Control Trim with Tri-Spoke Handle

Features All Metal Tri-Spoke Handle

Smooth handle operation controls water volume

A solid brass trim plate features engraved TEMPERATURE along with H and C markings.

Stocked in Nickel and Brass

Requires rough valve, sold separately: GUTH61 (USA) or GU61TH (UK/International)

## RIVERUN

Riverun Integrated Thermostatic and Volume Control Trim with Tri-Spoke Handle

RRTH21