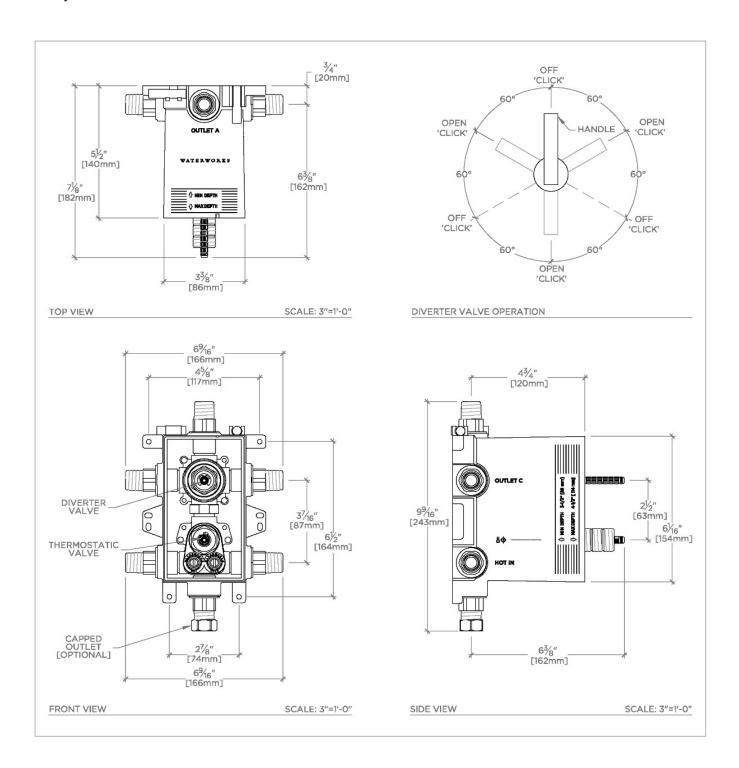

SHOWN IN VIAWORKS VIABOXTM 1/2" INTEGRATED THERMOSTATIC VALVE WITH THREE WAY DIVERTER | GUTH63

INSPIRATION CODES & STANDARDS

The ViaWorks collection encompasses all Waterworks valves, which are just as impeccably engineered as our legendary fittings and the finest the industry has to offer in terms of performance, features and functionality. ViaWorks valves are engineered with more than three generations of bath and kitchen expertise, each with installers and lifelong service in mind.

### PRODUCT FEATURES

Integrated anti-scald protection.

1/2" NPT Connections, smooth handle operation with haptic "clicks" at each diverter position for tactile feedback

6 gpm (gallons per minute) unrestricted maximum flow at 60 psi

Flows water to up to two shower components simultaneously, set optimal temperature once, valve will automatically maintain it

Made in Germany in a compact all-in-one format that reduces installation time by 15-20%