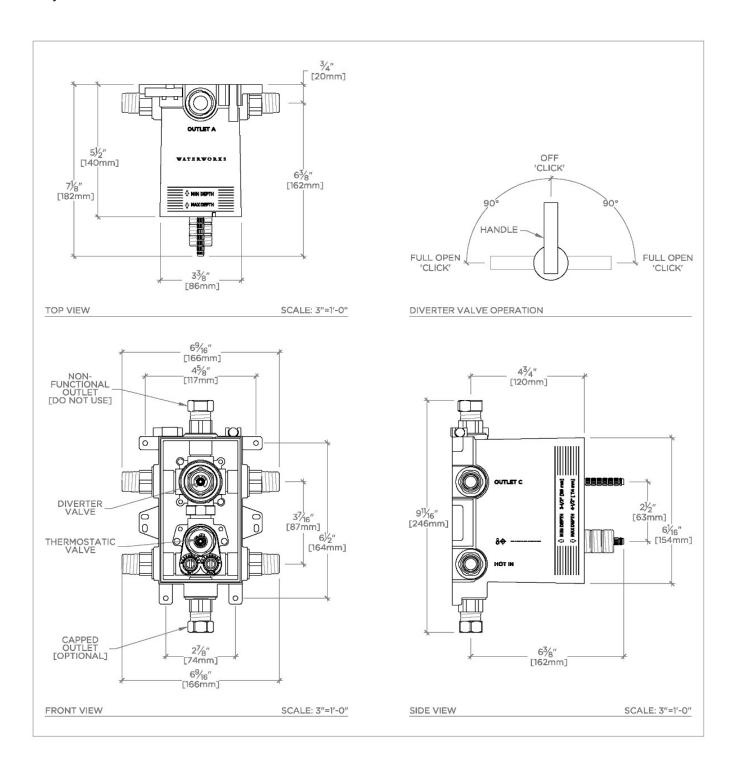

VIAWORKS GUTH62

ViaWorks ViaBoxTM 1/2" Integrated Thermostatic Valve with Two Way Diverter

### **TECHNICAL DETAILS**

Inlet Connection Size: 1/2"
Inlet Connection Type: Male NPT
Outlet Connection Size: 1/2"
Outlet Connection Type: Male NPT
Primary Material: Brass
Valve Material: Wax Element/Ceramic
Water Pressure Maximum: 85.0 psi
Water Pressure Minimum: 20.0 psi
Water Pressure Recommended: 45.0 psi

#### PRODUCT FEATURES

Integrated anti-scald protection.

1/2" NPT Connections, smooth handle operation with haptic "clicks" at each diverter position for tactile feedback

 $6\ \text{gpm}$  (gallons per minute) unrestricted maximum flow at  $60\ \text{psi}$ 

Flows water to up to two shower components simultaneously, set optimal temperature once, valve will automatically maintain it

Made in Germany in a compact all-in-one format that reduces installation time by 15-20%