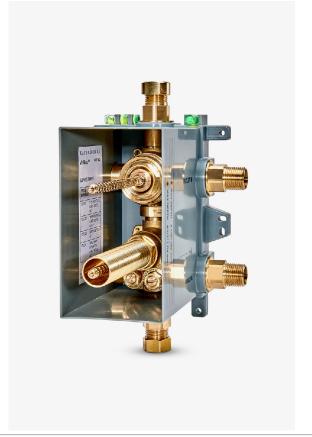

VIAWORKS GUTH62

ViaWorks ViaBoxTM 1/2" Integrated Thermostatic Valve with Two Way Diverter

SHOWN IN VIAWORKS VIABOXTM 1/2" INTEGRATED THERMOSTATIC VALVE WITH TWO WAY DIVERTER | GUTH62

INSPIRATION CODES & STANDARDS

The ViaWorks collection encompasses all Waterworks valves, which are just as impeccably engineered as our legendary fittings and the finest the industry has to offer in terms of performance, features and functionality. ViaWorks valves are engineered with more than three generations of bath and kitchen expertise, each with installers and lifelong service in mind.