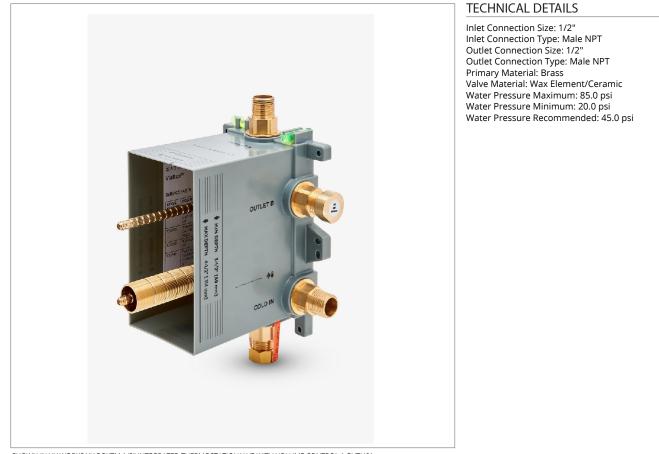

## GUTH61

ViaWorks ViaBoxTM 1/2" Integrated Thermostatic Valve with Volume Control

SHOWN IN VIAWORKS VIABOXTM 1/2" INTEGRATED THERMOSTATIC VALVE WITH VOLUME CONTROL | GUTH61

PRODUCT FEATURES

Integrated anti-scald protection.

1/2" NPT Connections, smooth handle operation controls water volume

6 gpm (gallons per minute) unrestricted maximum flow at 60 psi

Flows water to up to two shower components simultaneously, set optimal temperature once, valve will automatically maintain it

Made in Germany in a compact all-in-one format that reduces installation time by 15-20%

CERTIFICATIONS

**CODES & STANDARDS** 

PRODUCT (NOTES)