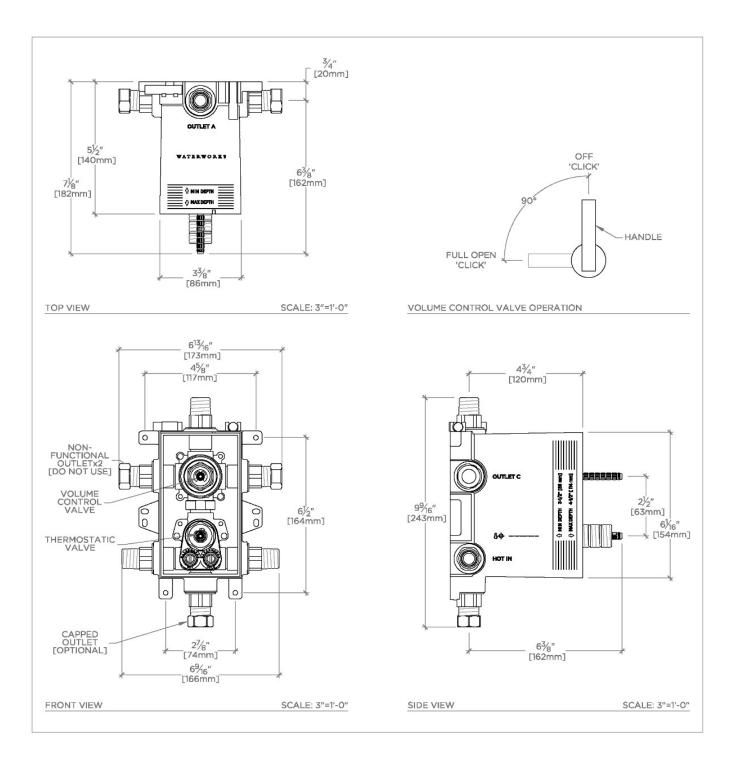

## GUTH61

ViaWorks ViaBoxTM 1/2" Integrated Thermostatic Valve with Volume Control

PRODUCT FEATURES

Integrated anti-scald protection.

1/2" NPT Connections, smooth handle operation controls water volume

6 gpm (gallons per minute) unrestricted maximum flow at 60 psi

Flows water to up to two shower components simultaneously, set optimal temperature once, valve will automatically maintain it