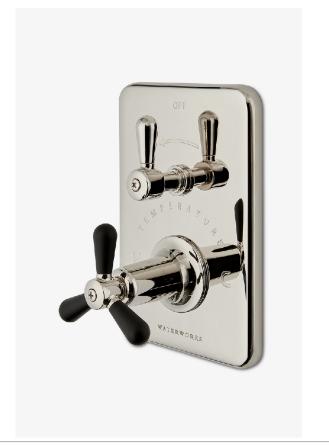

RIVERUN RRTH20

Riverun Integrated Thermostatic and Volume Control Trim with Two-Tone Tri-Spoke Handle

## **PRODUCT FEATURES**

Features Two-Tone Tri-Spoke Handle

Smooth handle operation controls water volume

A solid brass trim plate features engraved TEMPERATURE along with H and C markings.

Stocked in Nickel/Matte Black and Brass/Matte Black