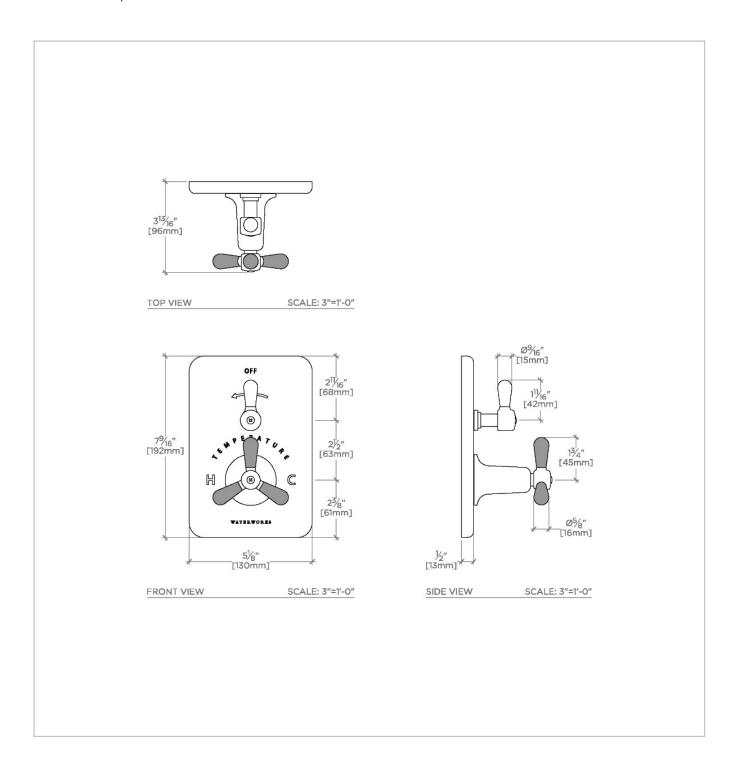

RIVERUN RRTH20

Riverun Integrated Thermostatic and Volume Control Trim with Two-Tone Tri-Spoke Handle

## **PRODUCT FEATURES**

Features Two-Tone Tri-Spoke Handle

Smooth handle operation controls water volume

A solid brass trim plate features engraved TEMPERATURE along with H and C markings.

Stocked in Nickel/Matte Black and Brass/Matte Black