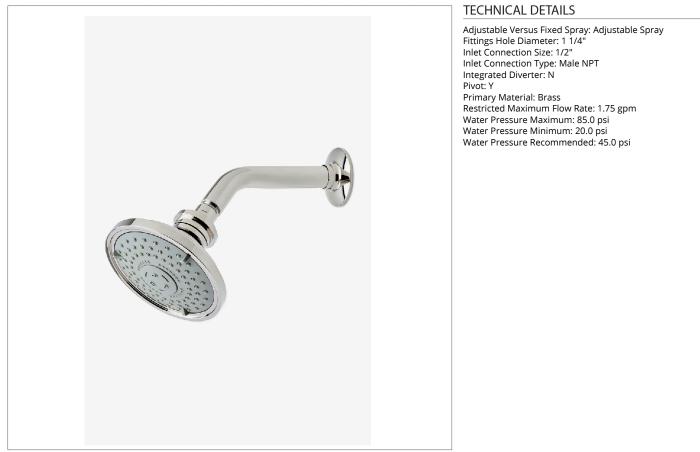

### RRS355

Riverun 5" Showerhead with 8" Wall Mounted 45 Degree Shower Arm

SHOWN IN RIVERUN 5" SHOWERHEAD WITH 8" WALL MOUNTED 45 DEGREE SHOWER ARM | RRS355

Features a swivel 5" showerhead

Features an Adjustable Spray Pattern

Stocked in Nickel, and Brass

Available in 1.75gpm (6.6L/min) flow rate

CERTIFICATIONS

# RIVERUN

Riverun 5" Showerhead with 8" Wall Mounted 45 Degree Shower Arm