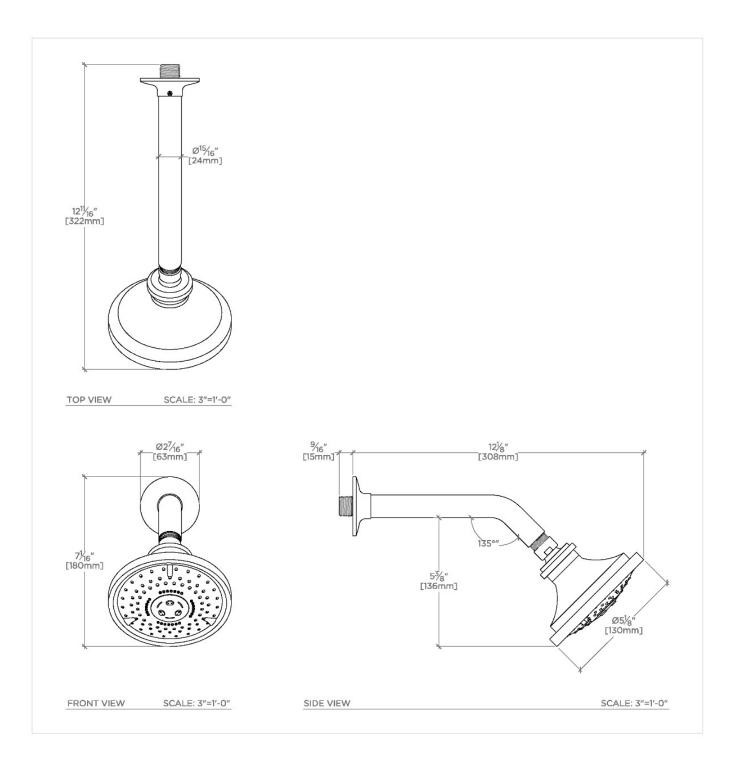

### RRS355

Riverun 5" Showerhead with 8" Wall Mounted 45 Degree Shower Arm

SHOWN IN RIVERUN 5" SHOWERHEAD WITH 8" WALL MOUNTED 45 DEGREE SHOWER ARM | RRS355

# RIVERUN

Riverun 5" Showerhead with 8" Wall Mounted 45 Degree Shower Arm