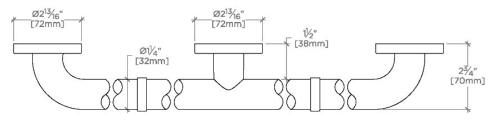

ESSENTIALS EGB248

Essentials Modern 48" Grab Bar

TOP VIEW SCALE: 3"=1'-0"

FRONT VIEW SCALE: 3"=1'-0"

SIDE VIEW SCALE: 3"=1'-0"