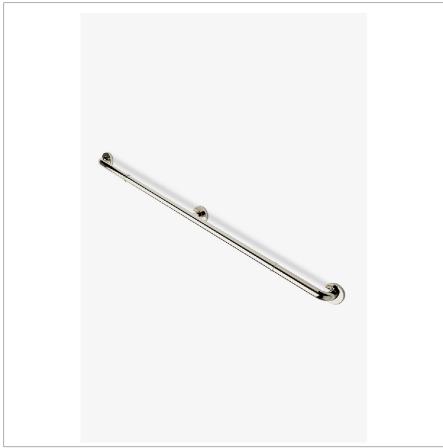

ESSENTIALS EGB248

Essentials Modern 48" Grab Bar

**TECHNICAL DETAILS** 

SHOWN IN ESSENTIALS MODERN 48" GRAB BAR | EGB248