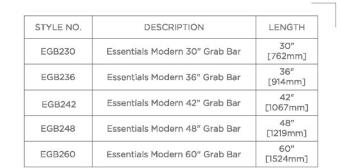

ESSENTIALS EGB248

Essentials Modern 48" Grab Bar

**TECHNICAL DETAILS** 

SHOWN IN ESSENTIALS MODERN 48" GRAB BAR | EGB248