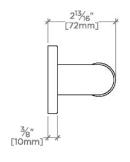

ESSENTIALS EGB248

Essentials Modern 48" Grab Bar

TOP VIEW SCALE: 3"=1'-0"

FRONT VIEW SCALE: 3"=1'-0"

SIDE VIEW SCALE: 3"=1'-0"