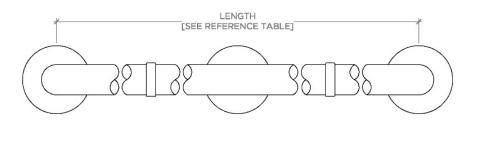

ESSENTIALS EGB248

Essentials Modern 48" Grab Bar

TOP VIEW SCALE: 3"=1'-0"

FRONT VIEW SCALE: 3"=1'-0"

SIDE VIEW SCALE: 3"=1'-0"