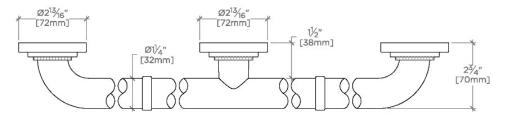

### EGB342

SCALE: 3"=1'-0"

FRONT VIEW

TOP VIEW

SCALE: 3"=1'-0"

SIDE VIEW SCALE: 3"=1'-0"

EGB342