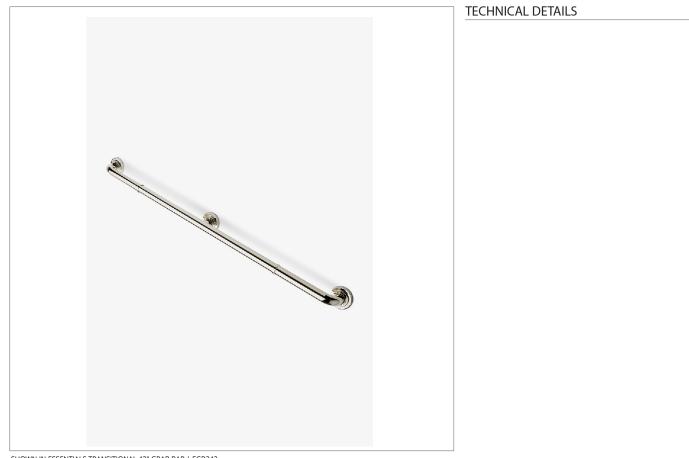

## **ESSENTIALS**

Essentials Transitional 42" Grab Bar

SHOWN IN ESSENTIALS TRANSITIONAL 42" GRAB BAR | EGB342

Can withstand 250lbs hold force

Transitional Style

Center mounting post and escutcheon

CERTIFICATIONS

PRODUCT (NOTES)