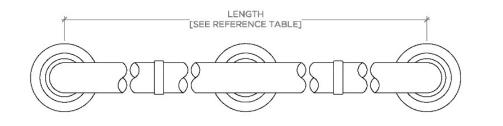

# ESSENTIALS

Essentials Transitional 42" Grab Bar

| STYLE NO. | DESCRIPTION                          | LENGTH          |
|-----------|--------------------------------------|-----------------|
| EGB330    | Essentials Transitional 30" Grab Bar | 30"<br>[762mm]  |
| EGB336    | Essentials Transitional 36" Grab Bar | 36"<br>[914mm]  |
| EGB342    | Essentials Transitional 42" Grab Bar | 42"<br>[1067mm] |
| EGB348    | Essentials Transitional 48" Grab Bar | 48"<br>[1219mm] |
| EGB360    | Essentials Transitional 60" Grab Bar | 60"<br>[1524mm] |