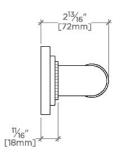

Can withstand 250lbs hold force

Transitional Style

Center mounting post and escutcheon

CERTIFICATIONS

PRODUCT (NOTES)