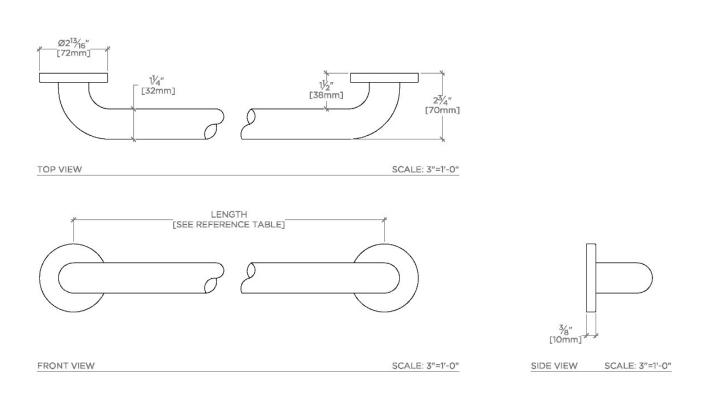

# ESSENTIALS

Essentials Modern 24" Grab Bar

| STYLE NO. | DESCRIPTION                    | LENGTH         |
|-----------|--------------------------------|----------------|
| EGB212    | Essentials Modern 12" Grab Bar | 12"<br>[305mm] |
| EGB218    | Essentials Modern 18" Grab Bar | 18″<br>[457mm] |
| EGB224    | Essentials Modern 24" Grab Bar | 24"<br>[610mm] |